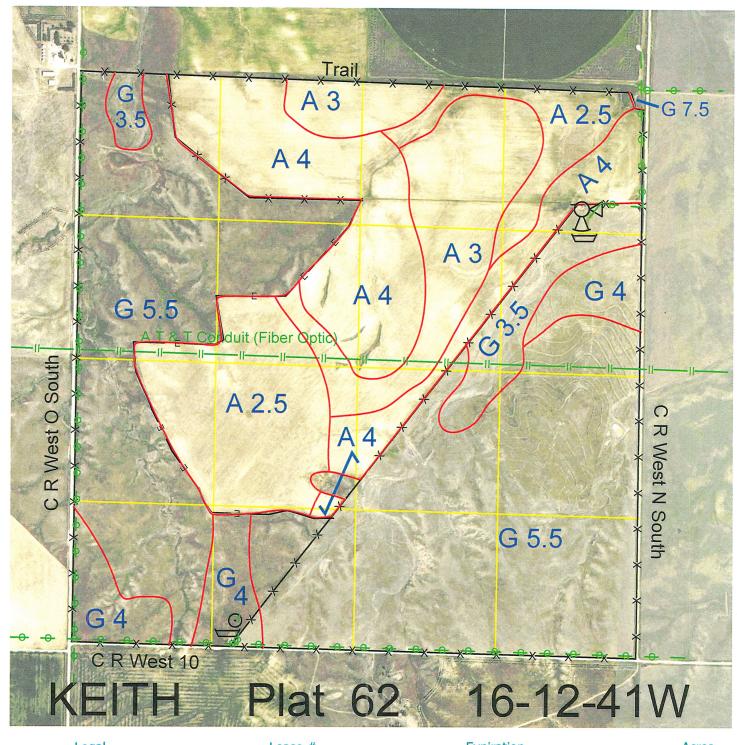

 Legal
 Lease #
 Expiration
 Acres

 All
 114468-30
 12/31/2030
 640

Total Section Acres 640

Location: 5 miles south and 5 miles west of Brule, NE.

Best Access: County roads West O South on the west, West #10 on the south and West N South on the

east.

>D< indicates land not owned by the School Land Trust Land Classification Codes: **Dryland Cropground** Pivot Irrigated Cropground В Special Land Class (Trust owned well) C Water for Livestock NU Non-Utility (No Value) E **Enhanced Value** Pivot Irrigated Cropground F Gravity Irrigated Cropground (Lessee owned well) (Trust owned well) Grassland (Typical Rent) R G Grassland (Higher Rent S Grassland (Lower Rent than R classification) than R Classification) Н Non-Agricultural Land Class Т Real Estate Tax Recapture Ι Canal Irrigated Cropground W **Gravity Irrigated Cropground** 

(Lessee owned well)