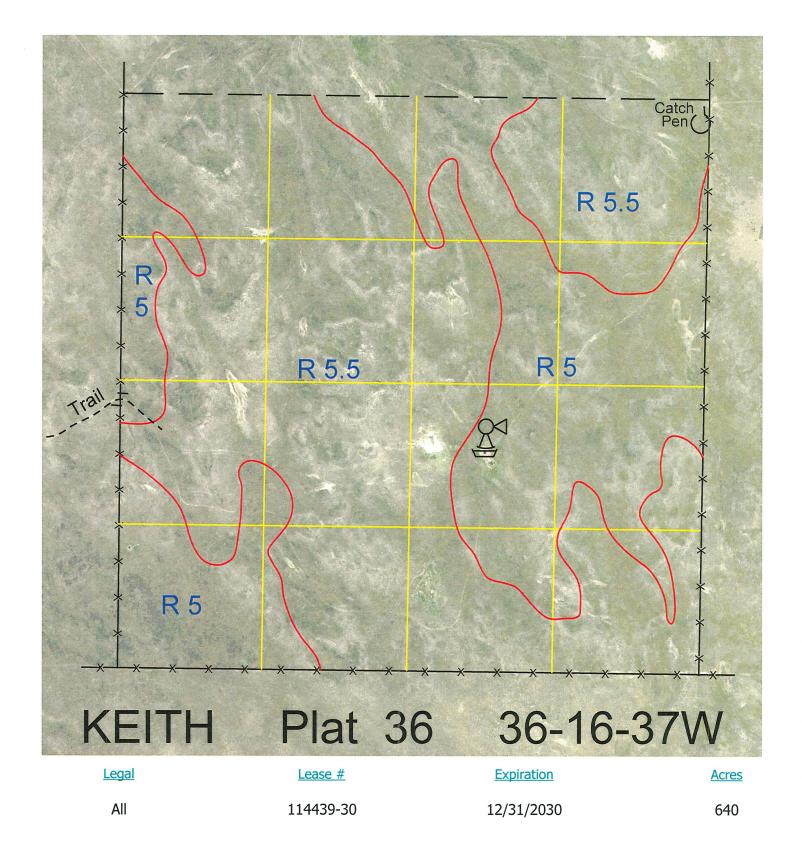

Total Section Acres 640

Location:

3 miles east and 7 miles north of Keystone, NE.

Best Access:

3.5 + mile trail from County Road East L on the west.

| Land Classification Codes: >D< indicates land not owned by the School Land Trust |                              |    | chool Land Trust             |
|----------------------------------------------------------------------------------|------------------------------|----|------------------------------|
| A                                                                                | Dryland Cropground           | М  | Pivot Irrigated Cropground   |
| В                                                                                | Special Land Class           |    | (Trust owned well)           |
| С                                                                                | Water for Livestock          | NU | Non-Utility (No Value)       |
| E                                                                                | Enhanced Value               | Р  | Pivot Irrigated Cropground   |
| F                                                                                | Gravity Irrigated Cropground |    | (Lessee owned well)          |
|                                                                                  | (Trust owned well)           | R  | Grassland (Typical Rent)     |
| G                                                                                | Grassland (Higher Rent       | S  | Grassland (Lower Rent        |
|                                                                                  | than R classification)       |    | than R Classification)       |
| Н                                                                                | Non-Agricultural Land Class  | Т  | Real Estate Tax Recapture    |
| I                                                                                | Canal Irrigated Cropground   | W  | Gravity Irrigated Cropground |
|                                                                                  |                              |    | (Lessee owned well)          |

For further information, please call Field Representative: Kort Kemp at (308) 387-4279.

Plat # 36