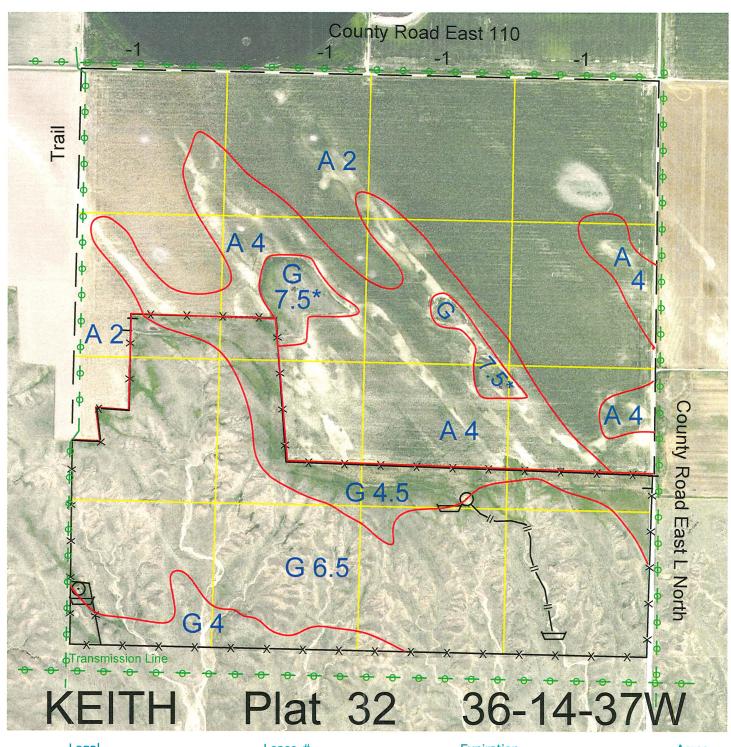

 Legal
 Lease #
 Expiration
 Acres

 All
 114467-30
 12/31/2030
 640

Total Section Acres 640

Location:

3 miles east of Roscoe, NE.

**Best Access:** 

County Road East 110 on the north and Road East L North on the east.

Land Classification Codes: >D< indicates land not owned by the School Land Trust **Dryland Cropground** Pivot Irrigated Cropground Α Μ В Special Land Class (Trust owned well) C Water for Livestock NU Non-Utility (No Value) Ε **Enhanced Value** Р Pivot Irrigated Cropground F **Gravity Irrigated Cropground** (Lessee owned well) (Trust owned well) Grassland (Typical Rent) G Grassland (Higher Rent Grassland (Lower Rent S than R classification) than R Classification) Н Non-Agricultural Land Class Т Real Estate Tax Recapture Ι Canal Irrigated Cropground W Gravity Irrigated Cropground