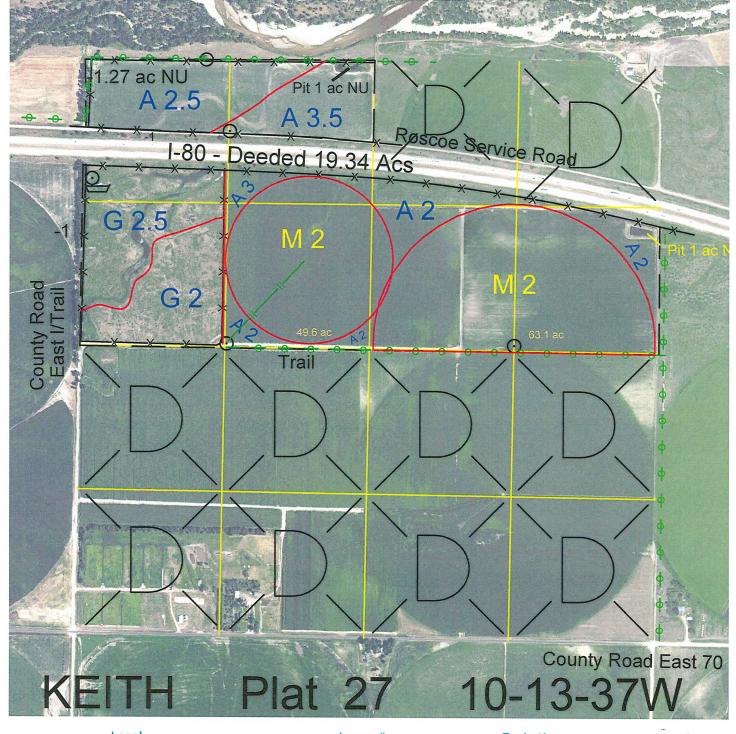

Legal Expiration Acres

6.67 acres south of I-80 in N2NE4, NW4 and S2NE4 except 19.34 acres of I-80 ROW

115076-32

12/31/2032

228.53

Total Section Acres 228.53

Location:

1/2 mile south and 1 mile east of Roscoe, NE.

**Best Access:** 

County Road East I dead-ends on the west side of the tract.

Land Classification Codes: >D< indicates land not owned by the School Land Trust

**Dryland Cropground** Α Μ Pivot Irrigated Cropground В Special Land Class (Trust owned well) C Water for Livestock NU Non-Utility (No Value) Ε **Enhanced Value** Р Pivot Irrigated Cropground F **Gravity Irrigated Cropground** (Lessee owned well) (Trust owned well) Grassland (Typical Rent) R G Grassland (Higher Rent Grassland (Lower Rent S than R classification) than R Classification) Н Non-Agricultural Land Class Т Real Estate Tax Recapture Ι Canal Irrigated Cropground W **Gravity Irrigated Cropground** (Lessee owned well)