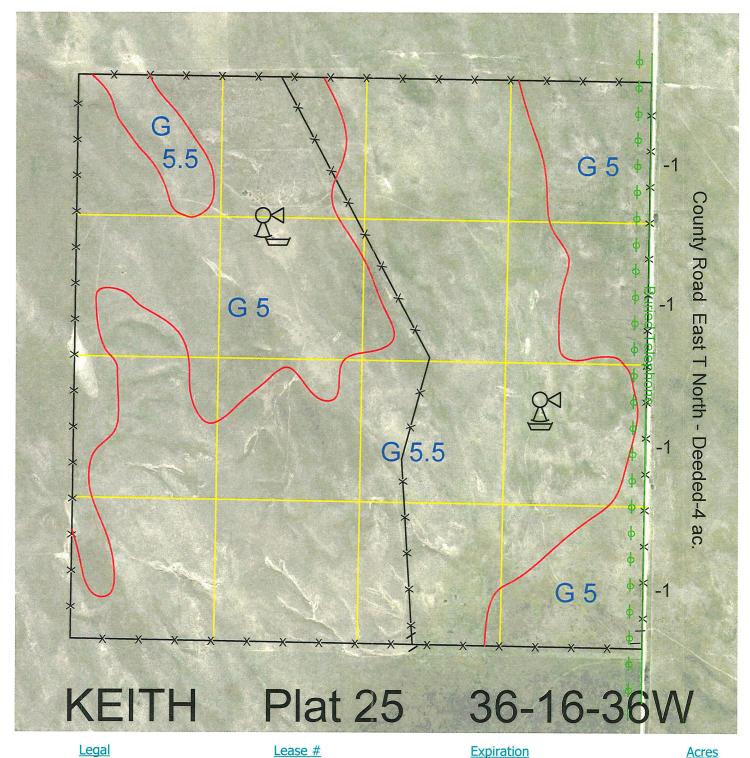

Legal Lease # Expiration Acres

All except 4 acres of road on 114469-30 12/31/2030 636

East boundary

Total Section Acres 636

Location:

1 mile west and 13 miles north of Paxton, NE.

Best Access:

County Road East T North on the east.