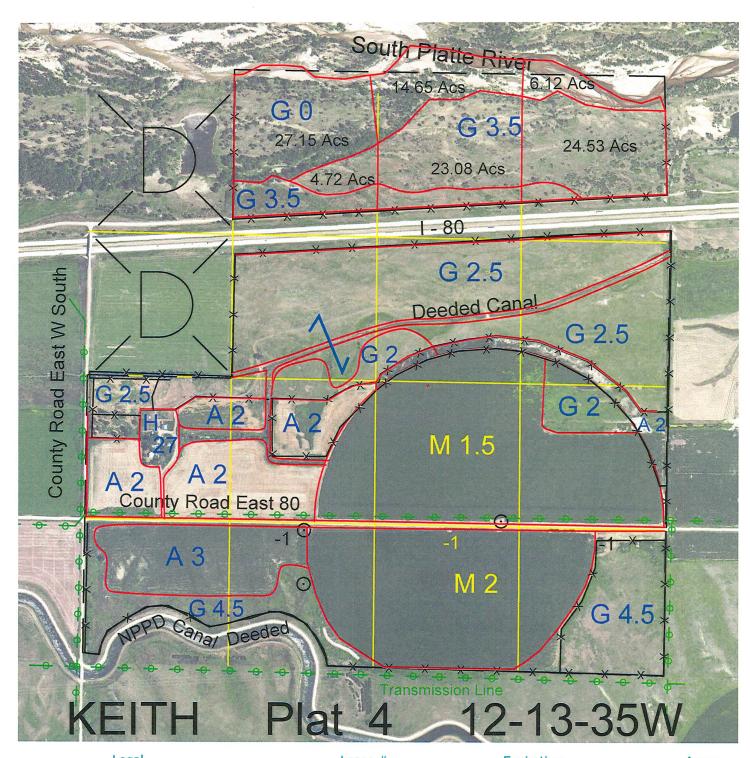

| Legal All those parts of Lots 2, 3 & 4 and all accretions thereto lying North of I-80   | <u>Lease #</u><br>113530-27 | <u>Expiration</u><br>12/31/2027  | Acres<br>13.24<br>+ Accrs |
|-----------------------------------------------------------------------------------------|-----------------------------|----------------------------------|---------------------------|
| S2 and all those parts of Lots 2, 3 and 4 lying South of I-80 except 16 acres in NW4SW4 | 114605-30                   | 12/31/2030                       | 373.93                    |
| Approximately 16 acres in NW4SW4                                                        | 114606-30                   | 12/31/2030<br>Total Section Acre | 16<br>403.17<br>+ Accrs   |

Location: 3.5 miles east and 1 mile south of Paxton, NE.

Best Access: County Road East W South on the west and Road East 80 through the S2.

| Land Classification | Codes: >D< indicates land no | t owned by the So | chool Land Trust                                 |
|---------------------|------------------------------|-------------------|--------------------------------------------------|
| Α                   | Dryland Cropground           | M                 | Pivot Irrigated Cropground                       |
| В                   | Special Land Class           |                   | (Trust owned well)                               |
| С                   | Water for Livestock          | NU                | Non-Utility (No Value)                           |
| Е                   | Enhanced Value               | Р                 | Pivot Irrigated Cropground                       |
| F                   | Gravity Irrigated Cropground |                   | (Lessee owned well)                              |
|                     | (Trust owned well)           | R                 | Grassland (Typical Rent)                         |
| G                   | Grassland (Higher Rent       | S                 | Grassland (Lower Rent                            |
|                     | than R classification)       |                   | than R Classification)                           |
| Н                   | Non-Agricultural Land Class  | Т                 | Real Estate Tax Recapture                        |
| I                   | Canal Irrigated Cropground   | W                 | Gravity Irrigated Cropground (Lessee owned well) |