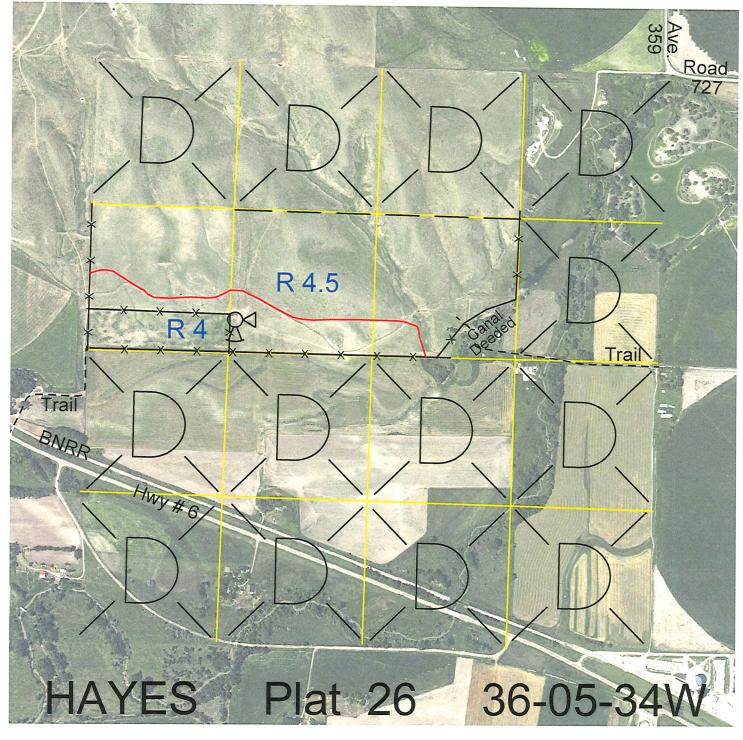

Legal Lease # **Expiration** <u>Acres</u>

S2NW4 and SW4NE4 except 5.82 acres of canal in the Southeast corner of the SW4NE4

111854-24 12/31/2024

Total Section Acres 114.18

114.18

Location: 1 mile west and 1/2 mile north of Palisade, NE.

**Best Access:** From south go through Brian Stoller's yard to southwest corner of lease or from east through deeded land to southeast corner of lease. Hwy #6 angles through section.

>D< indicates land not owned by the School Land Trust Land Classification Codes: **Dryland Cropground** Pivot Irrigated Cropground (Trust owned well) В Special Land Class Water for Livestock NU Non-Utility (No Value) **Enhanced Value** Ρ Pivot Irrigated Cropground **Gravity Irrigated Cropground** (Lessee owned well) (Trust owned well) Grassland (Typical Rent) Grassland (Lower Rent G Grassland (Higher Rent S than R classification) than R Classification) Non-Agricultural Land Class Т Real Estate Tax Recapture Н **Gravity Irrigated Cropground** Canal Irrigated Cropground (Lessee owned well)