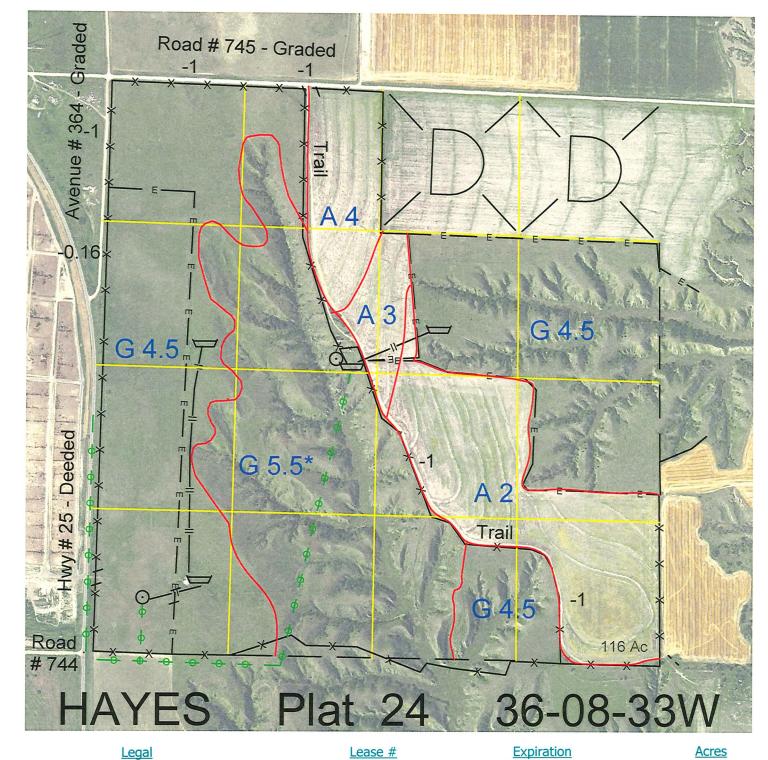

 Legal
 Lease #
 Expiration
 Acres

 All except N2NE4 and except 5.84 acres
 112737-24
 12/31/2024
 554.16

Total Section Acres 554.16

Location: 7 miles north of Hayes Center, NE.

of Hwy #25 in W2W2

Best Access: Hwy #25 on west side and Road #745 on north.

| Land Classification Cod | des: >D< indicates land not owned | >D< indicates land not owned by the School Land Trust |                              |  |
|-------------------------|-----------------------------------|-------------------------------------------------------|------------------------------|--|
| Α                       | Dryland Cropground                | M                                                     | Pivot Irrigated Cropground   |  |
| В                       | Special Land Class                |                                                       | (Trust owned well)           |  |
| С                       | Water for Livestock               | NU                                                    | Non-Utility (No Value)       |  |
| Е                       | Enhanced Value                    | Р                                                     | Pivot Irrigated Cropground   |  |
| F                       | Gravity Irrigated Cropground      |                                                       | (Lessee owned well)          |  |
|                         | (Trust owned well)                | R                                                     | Grassland (Typical Rent)     |  |
| G                       | Grassland (Higher Rent            | S                                                     | Grassland (Lower Rent        |  |
|                         | than R classification)            |                                                       | than R Classification)       |  |
| Н                       | Non-Agricultural Land Class       | Т                                                     | Real Estate Tax Recapture    |  |
| I                       | Canal Irrigated Cropground        | W                                                     | Gravity Irrigated Cropground |  |
|                         |                                   |                                                       | (Lessee owned well)          |  |