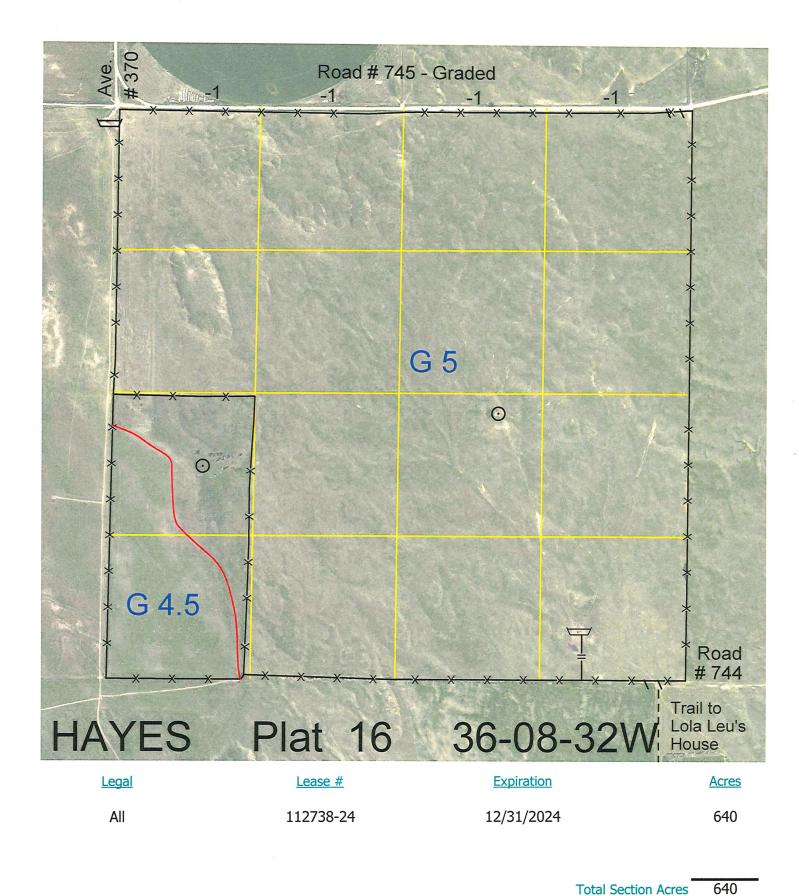

Location: 6 miles east and 7 miles north of Hayes Center, NE. Best Access: County road (Road 745) on north, also at southeast corner (Road 744) from deeded land. >D< indicates land not owned by the School Land Trust Land Classification Codes: **Pivot Irrigated Cropground** Dryland Cropground А М (Trust owned well) В Special Land Class С Water for Livestock NU Non-Utility (No Value) Pivot Irrigated Cropground Е **Enhanced Value** Ρ

- F Gravity Irrigated Cropground (Lessee owned well) (Trust owned well) R Grassland (Typical Rent) G Grassland (Higher Rent Grassland (Lower Rent S than R classification) than R Classification) Н Non-Agricultural Land Class Т Real Estate Tax Recapture Ι Canal Irrigated Cropground
  - W Gravity Irrigated Cropground (Lessee owned well)