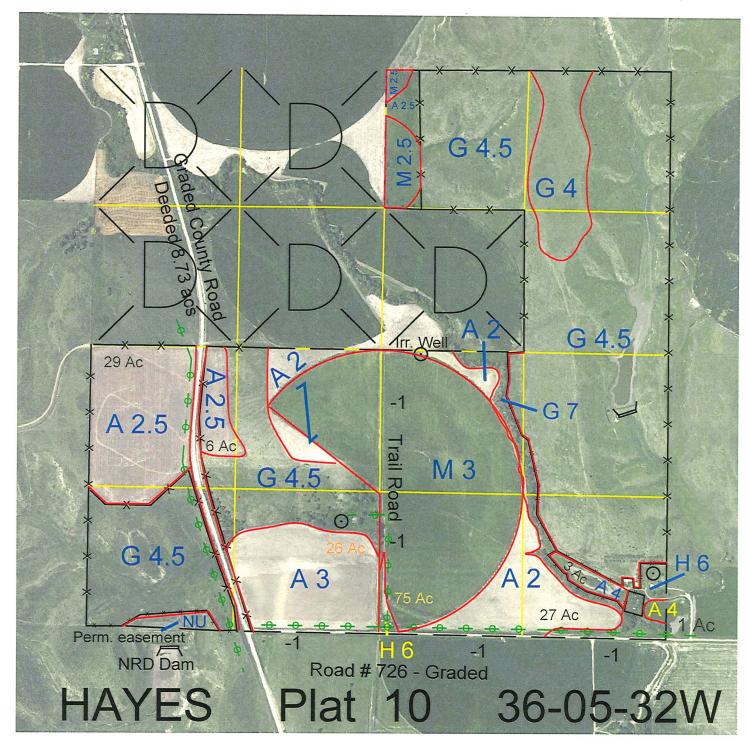

<u>Legal</u> Lease # **Expiration Acres** 434.60

N2NE4, SE4NE4 and S2 except 5.40 acres of county road

111595-24

12/31/2024

Total Section Acres 434.60

Location: 6 miles east and 10 miles south of Hayes Center, NE.

**Best Access:** County road cuts through SW4; Road #726 on south side.

>D< indicates land not owned by the School Land Trust Land Classification Codes:

> **Dryland Cropground** Pivot Irrigated Cropground Μ В Special Land Class (Trust owned well) C Water for Livestock NU Non-Utility (No Value) Ε Pivot Irrigated Cropground **Enhanced Value** Ρ F **Gravity Irrigated Cropground** (Lessee owned well) (Trust owned well) R Grassland (Typical Rent) Grassland (Lower Rent G Grassland (Higher Rent S than R Classification) than R classification) Н Non-Agricultural Land Class T Real Estate Tax Recapture Canal Irrigated Cropground W **Gravity Irrigated Cropground** Ι (Lessee owned well)