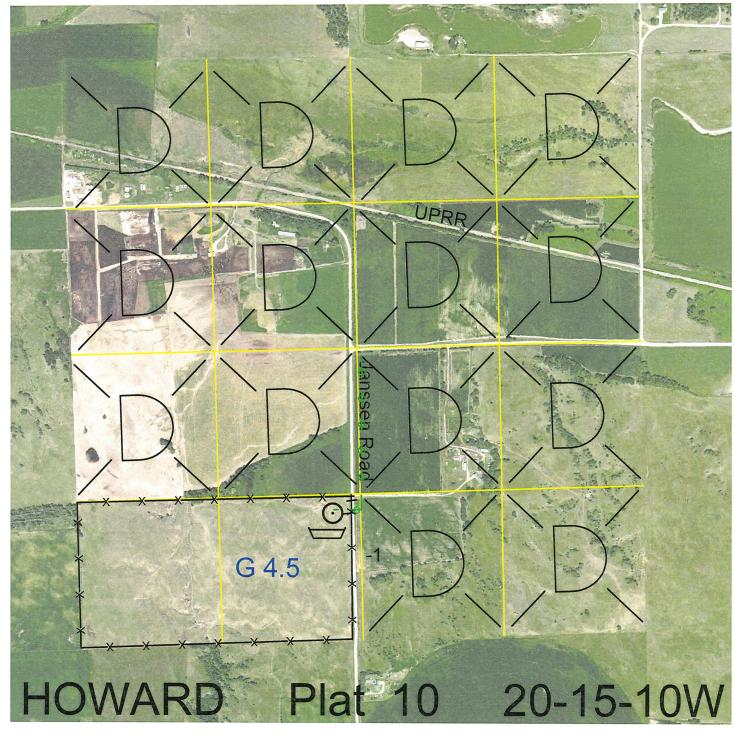

 Legal
 Lease #
 Expiration
 Acres

 S2SW4
 114504-30
 12/31/2030
 80

Total Section Acres 80

Location:

2 miles west and 2 miles north of St. Paul, NE.

Best Access:

Janssen Road on the east.

Land Classification Codes: >D< indicates land not owned by the School Land Trust

A Dryland Cropground
B Special Land Class

A Pivot Irrigated Cropground
(Trust owned well)

C Water for Livestock NU Non-Utility (No Value) Ε **Enhanced Value** Ρ Pivot Irrigated Cropground F **Gravity Irrigated Cropground** (Lessee owned well) (Trust owned well) Grassland (Typical Rent) R G Grassland (Higher Rent S Grassland (Lower Rent than R classification) than R Classification) Н Non-Agricultural Land Class Т Real Estate Tax Recapture Ι Canal Irrigated Cropground W **Gravity Irrigated Cropground** (Lessee owned well)