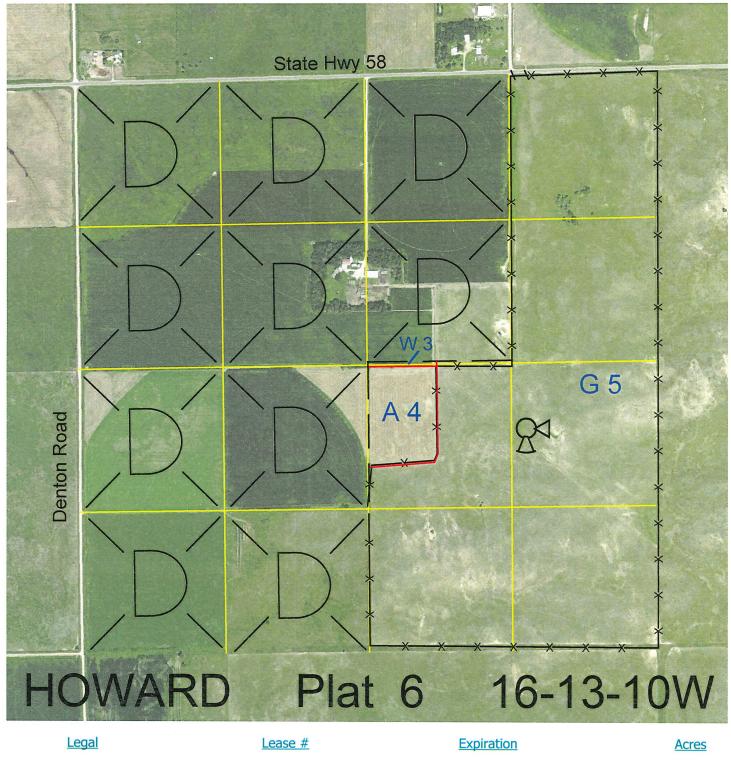

SE4 and E2NE4 except 0.69 acres of Hwy

114704-30

12/31/2030

239.31

Total Section Acres 239.31

Location:

4 miles southeast of Dannebrog, NE.

Best Access: Hwy #58 on the north.

>D< indicates land not owned by the School Land Trust Land Classification Codes: Dryland Cropground А Pivot Irrigated Cropground М В Special Land Class (Trust owned well) С Water for Livestock NU Non-Utility (No Value) Е Pivot Irrigated Cropground **Enhanced Value** Ρ Gravity Irrigated Cropground F (Lessee owned well) (Trust owned well) Grassland (Typical Rent) R G Grassland (Higher Rent Grassland (Lower Rent S than R classification) than R Classification) Н Non-Agricultural Land Class Т Real Estate Tax Recapture Ι Canal Irrigated Cropground W Gravity Irrigated Cropground (Lessee owned well)

For further information, please call Field Representative: Jim Janda at (308) 452-3144.

Plat # 6