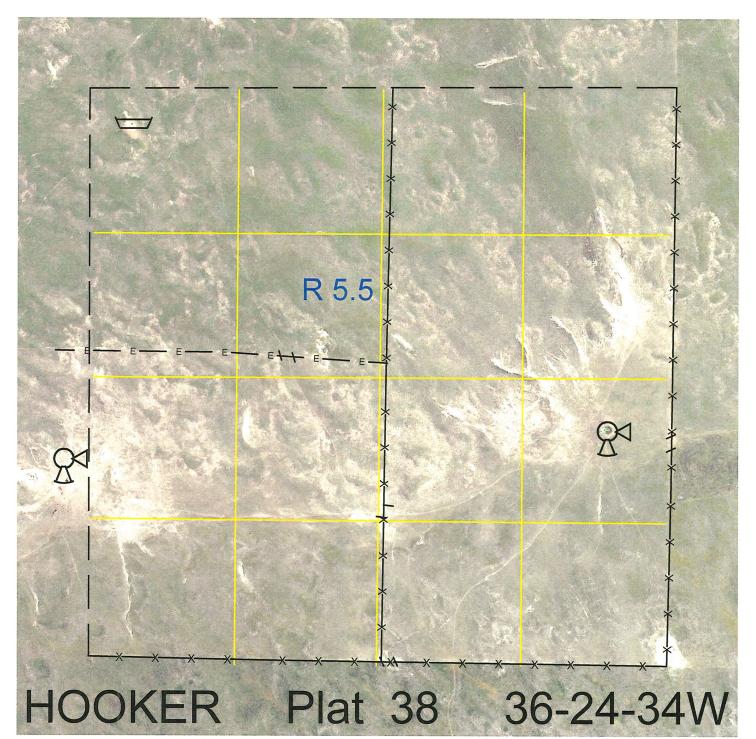

| Legal | Lease #   | Expiration | Acres |
|-------|-----------|------------|-------|
| All   | 114370-32 | 12/31/2032 | 640   |

Total Section Acres 640

Location:

Best Access:

1 mile south and 7 miles west of Mullen, NE.

From the east.

>D< indicates land not owned by the School Land Trust Land Classification Codes: Dryland Cropground **Pivot Irrigated Cropground** Α М Special Land Class В (Trust owned well) С Water for Livestock NU Non-Utility (No Value) Е Enhanced Value **Pivot Irrigated Cropground** Ρ F Gravity Irrigated Cropground (Lessee owned well) (Trust owned well) R Grassland (Typical Rent) G Grassland (Higher Rent Grassland (Lower Rent S than R classification) than R Classification) Н Non-Agricultural Land Class Т Real Estate Tax Recapture Ι Canal Irrigated Cropground W Gravity Irrigated Cropground (Lessee owned well)