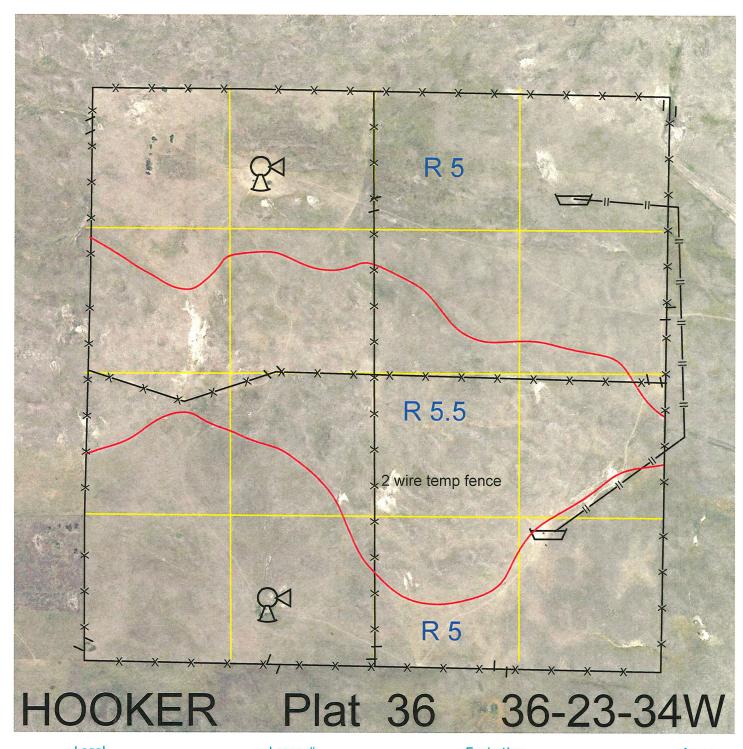

 Legal
 Lease #
 Expiration
 Acres

 All
 114374-32
 12/31/2032
 640

Total Section Acres 640

Location:

7 miles south and 7 miles west of Mullen, NE.

Best Access:

From the south.

| Land Classification Co | des: >D< indicates land not owne | d by the So | chool Land Trust             |
|------------------------|----------------------------------|-------------|------------------------------|
| Α                      | Dryland Cropground               | М           | Pivot Irrigated Cropground   |
| В                      | Special Land Class               |             | (Trust owned well)           |
| С                      | Water for Livestock              | NU          | Non-Utility (No Value)       |
| Е                      | Enhanced Value                   | Р           | Pivot Irrigated Cropground   |
| F                      | Gravity Irrigated Cropground     |             | (Lessee owned well)          |
|                        | (Trust owned well)               | R           | Grassland (Typical Rent)     |
| G                      | Grassland (Higher Rent           | S           | Grassland (Lower Rent        |
|                        | than R classification)           |             | than R Classification)       |
| H                      | Non-Agricultural Land Class      | Т           | Real Estate Tax Recapture    |
| I                      | Canal Irrigated Cropground       | W           | Gravity Irrigated Cropground |
|                        |                                  |             | (Lessee owned well)          |