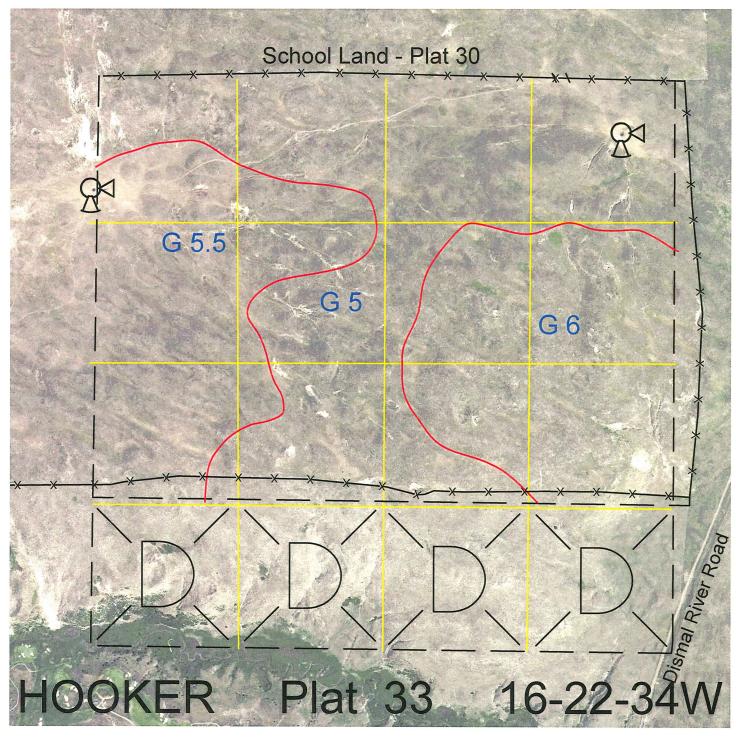

 Legal
 Lease #
 Expiration
 Acres

 N2 and N2S2
 114369-32
 12/31/2032
 480

Total Section Acres 480

Location: 10 miles south and 10 miles west of Mullen, NE.

Best Access: From the east.

>D< indicates land not owned by the School Land Trust Land Classification Codes: **Dryland Cropground** Pivot Irrigated Cropground Α Μ В Special Land Class (Trust owned well) Water for Livestock C NU Non-Utility (No Value) Ε **Enhanced Value** Pivot Irrigated Cropground Ρ F **Gravity Irrigated Cropground** (Lessee owned well) (Trust owned well) Grassland (Typical Rent) R G Grassland (Higher Rent Grassland (Lower Rent S than R classification) than R Classification) Η Non-Agricultural Land Class Т Real Estate Tax Recapture Ι Canal Irrigated Cropground W Gravity Irrigated Cropground (Lessee owned well)