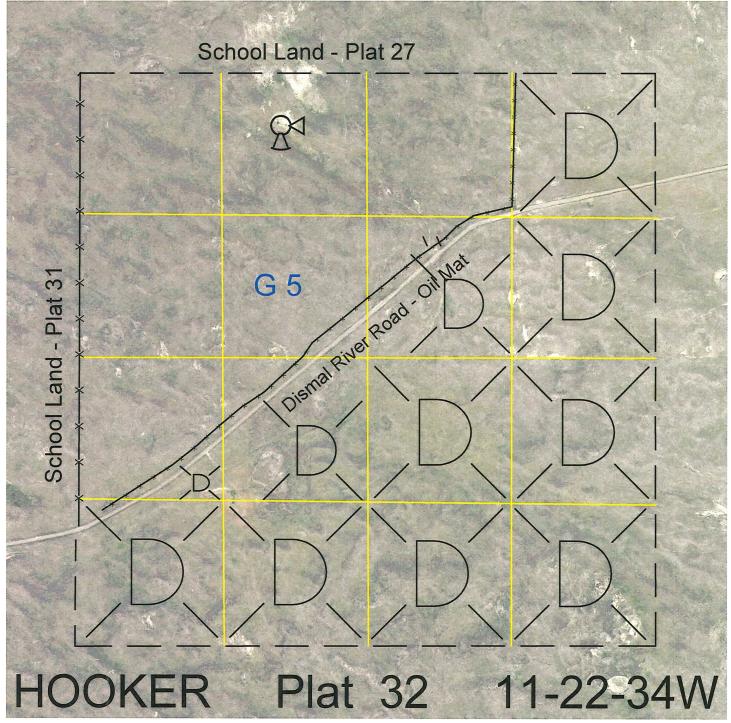

| <u>S-T-R</u>                                                                     |        | Legal                                         | Lease #   | Expiration           | <u>Plat #</u> | <u>Acres</u> |
|----------------------------------------------------------------------------------|--------|-----------------------------------------------|-----------|----------------------|---------------|--------------|
| 02-22-34                                                                         | S2     |                                               | 114357-32 | 12/31/2032           | 27            | 320          |
| 03-22-34                                                                         | S2     |                                               |           |                      | 28            | 320          |
| 04-22-34                                                                         | S2     |                                               |           |                      | 29            | 320          |
| 09-22-34                                                                         | All    |                                               |           |                      | 30            | 640          |
| 10-22-34                                                                         | That   | part lying North of county road               |           |                      | 31            | 619          |
| 11-22-34                                                                         | All th | at part lying North of county                 |           |                      | 32            | 290          |
|                                                                                  | road   | except E2NE4                                  |           | Total L              | ease Acres    | 2,509        |
|                                                                                  |        |                                               |           |                      |               |              |
|                                                                                  |        |                                               |           | Total Sec            | ction Acres   | 290          |
| Location: 9 miles south and 8 miles west of Mullen, NE.                          |        |                                               |           |                      |               |              |
| Best Access: Dismal River Road on the south side of this large parcel.           |        |                                               |           |                      |               |              |
| Land Classification Codes: >D< indicates land not owned by the School Land Trust |        |                                               |           |                      |               |              |
|                                                                                  | Α      | Dryland Cropground                            | M         | Pivot Irrigated Crop | ground        |              |
|                                                                                  | В      | Special Land Class                            |           | (Trust owned we      | ell)          |              |
|                                                                                  | С      | Water for Livestock NU Non-Utility (No Value) |           |                      | e)            |              |
|                                                                                  | Е      | Enhanced Value                                | Р         | Pivot Irrigated Crop | ground        |              |
| F                                                                                |        | Gravity Irrigated Cropground                  |           | (Lessee owned well)  |               |              |
|                                                                                  |        | (Trust owned well)                            | R         | Grassland (Typical R | ent)          |              |
|                                                                                  | G      | Grassland (Higher Rent                        | Ś         | Grassland (Lower Re  | ent           |              |
|                                                                                  |        | than R classification)                        |           | than R Classificat   |               |              |
|                                                                                  | 1.1    |                                               |           |                      | ,             |              |