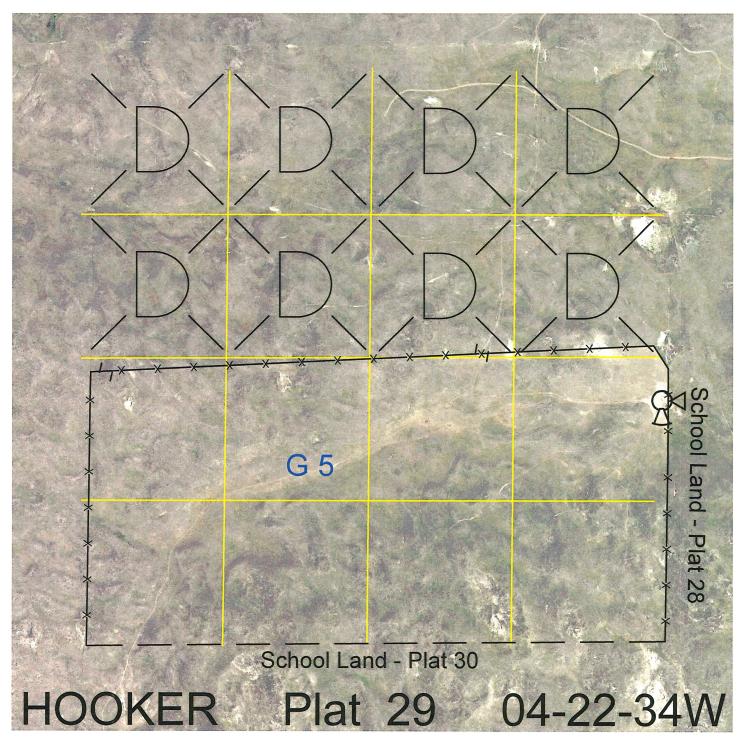

| S-T-R                                                                | Legal                                                                                                   | Lease #   | <b>Expiration</b>     | Plat #                                         | <u>Acres</u>                                    |
|----------------------------------------------------------------------|---------------------------------------------------------------------------------------------------------|-----------|-----------------------|------------------------------------------------|-------------------------------------------------|
| 02-22-34<br>03-22-34<br>04-22-34<br>09-22-34<br>10-22-34<br>11-22-34 | S2 S2 S2 All That part lying North of county road All that part lying North of county road except E2NE4 | 114357-32 | 12/31/2032<br>Total L | 27<br>28<br>29<br>30<br>31<br>32<br>ease Acres | 320<br>320<br>320<br>640<br>619<br>290<br>2,509 |

Total Section Acres

Location: 9 miles south and 8 miles west of Mullen, NE.

Best Access: Dismal River Road on the south side of this large parcel.

Land Classification Codes: >D< indicates land not owned by the School Land Trust