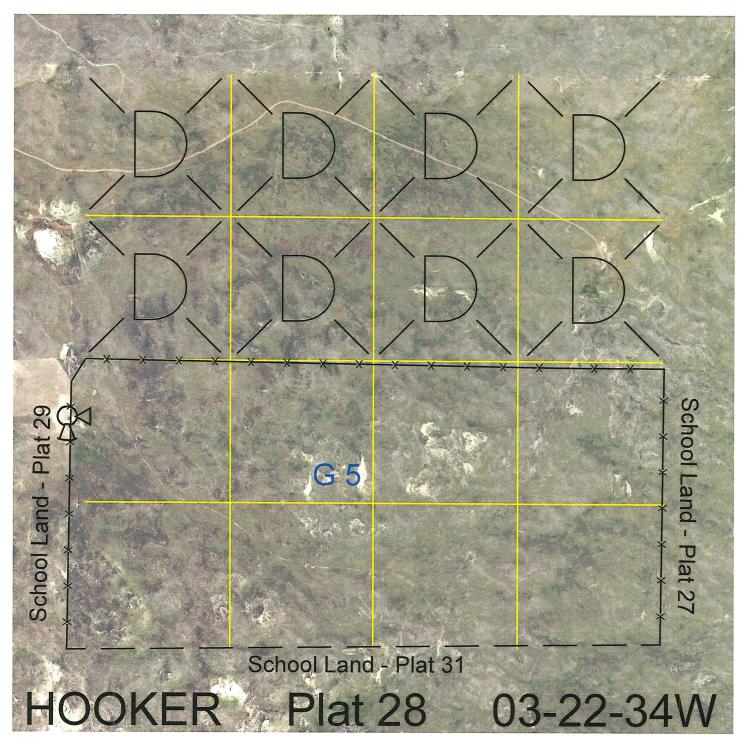

| S-T-R                                                                | <u>Legal</u>                                                                                            | Lease #   | <b>Expiration</b>     | Plat #                                         | <u>Acres</u>                                    |
|----------------------------------------------------------------------|---------------------------------------------------------------------------------------------------------|-----------|-----------------------|------------------------------------------------|-------------------------------------------------|
| 02-22-34<br>03-22-34<br>04-22-34<br>09-22-34<br>10-22-34<br>11-22-34 | S2 S2 S2 All That part lying North of county road All that part lying North of county road except E2NE4 | 114357-32 | 12/31/2032<br>Total L | 27<br>28<br>29<br>30<br>31<br>32<br>ease Acres | 320<br>320<br>320<br>640<br>619<br>290<br>2,509 |

Total Section Acres 320

Location: Best Access: 9 miles south and 8 miles west of Mullen, NE.

Dismal River Road on the south side of this large parcel.

Land Classification Codes:

>D< indicates land not owned by the School Land Trust

| in codesi |                              |    |                              |  |
|-----------|------------------------------|----|------------------------------|--|
| Α         | Dryland Cropground           | Μ  | Pivot Irrigated Cropground   |  |
| В         | Special Land Class           |    | (Trust owned well)           |  |
| С         | Water for Livestock          | NU | Non-Utility (No Value)       |  |
| Е         | Enhanced Value               | Р  | Pivot Irrigated Cropground   |  |
| F         | Gravity Irrigated Cropground |    | (Lessee owned well)          |  |
|           | (Trust owned well)           | R  | Grassland (Typical Rent)     |  |
| G         | Grassland (Higher Rent       | S  | Grassland (Lower Rent        |  |
|           | than R classification)       |    | than R Classification)       |  |
| Н         | Non-Agricultural Land Class  | Т  | Real Estate Tax Recapture    |  |
| Ι         | Canal Irrigated Cropground   | W  | Gravity Irrigated Cropground |  |
|           |                              |    | (Lessee owned well)          |  |