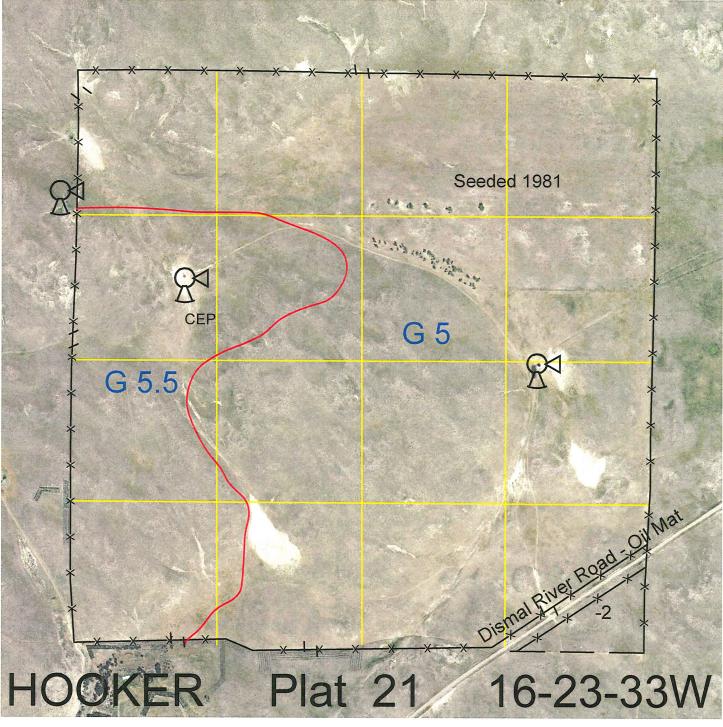

| Legal | Lease #   | Expiration | Acres |
|-------|-----------|------------|-------|
| All   | 114368-32 | 12/31/2032 | 640   |

|                                                                                  |                                                         |       | Total Section Acres          | 640 |  |  |
|----------------------------------------------------------------------------------|---------------------------------------------------------|-------|------------------------------|-----|--|--|
| Location:                                                                        | 4 miles south and 4 miles west of Muller                | , NE. |                              |     |  |  |
| Best Access:                                                                     | Dismal River Road bisects the southeast section corner. |       |                              |     |  |  |
| Land Classification Codes: >D< indicates land not owned by the School Land Trust |                                                         |       |                              |     |  |  |
| А                                                                                | Dryland Cropground                                      | M     | Pivot Irrigated Cropground   |     |  |  |
| В                                                                                | Special Land Class                                      |       | (Trust owned well)           |     |  |  |
| С                                                                                | Water for Livestock                                     | NU    | Non-Utility (No Value)       |     |  |  |
| E                                                                                | Enhanced Value                                          | Р     | Pivot Irrigated Cropground   |     |  |  |
| F                                                                                | Gravity Irrigated Cropground                            |       | (Lessee owned well)          |     |  |  |
|                                                                                  | (Trust owned well)                                      | R     | Grassland (Typical Rent)     |     |  |  |
| G                                                                                | Grassland (Higher Rent                                  | S     | Grassland (Lower Rent        |     |  |  |
|                                                                                  | than R classification)                                  |       | than R Classification)       |     |  |  |
| Н                                                                                | Non-Agricultural Land Class                             | Т     | Real Estate Tax Recapture    |     |  |  |
| I                                                                                | Canal Irrigated Cropground                              | W     | Gravity Irrigated Cropground |     |  |  |