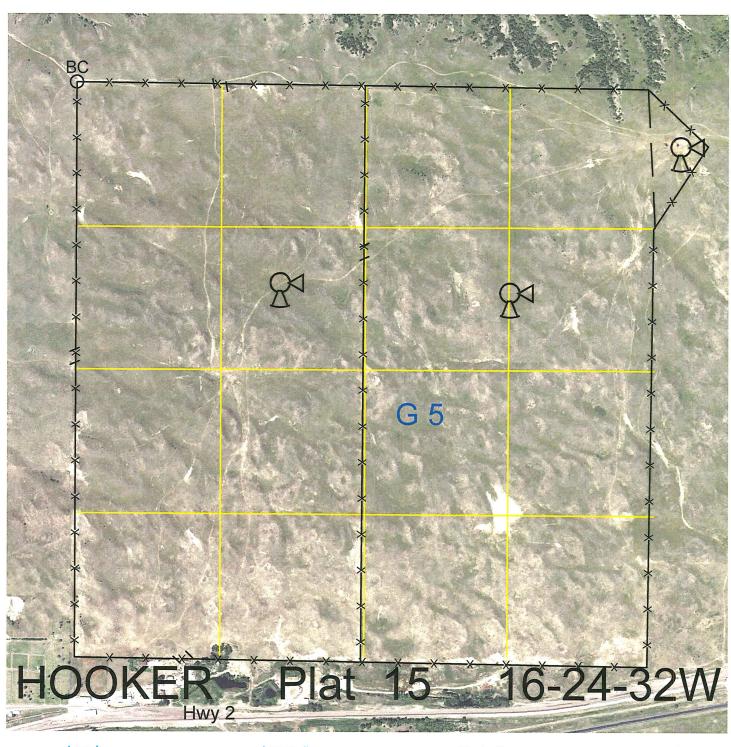

 Legal
 Lease #
 Expiration
 Acres

 All
 114366-28
 12/31/2028
 640

Total Section Acres 640

Location:

Northeast corner of Mullen, NE.

Best Access:

From the west or Hwy #2 on the south.

| Land Classification Co | des: >D< indicates land not owned | >D< indicates land not owned by the School Land Trust |                              |  |
|------------------------|-----------------------------------|-------------------------------------------------------|------------------------------|--|
| Α                      | Dryland Cropground                | M                                                     | Pivot Irrigated Cropground   |  |
| В                      | Special Land Class                |                                                       | (Trust owned well)           |  |
| С                      | Water for Livestock               | NU                                                    | Non-Utility (No Value)       |  |
| E                      | Enhanced Value                    | Р                                                     | Pivot Irrigated Cropground   |  |
| F                      | Gravity Irrigated Cropground      |                                                       | (Lessee owned well)          |  |
|                        | (Trust owned well)                | R                                                     | Grassland (Typical Rent)     |  |
| G                      | Grassland (Higher Rent            | S                                                     | Grassland (Lower Rent        |  |
|                        | than R classification)            |                                                       | than R Classification)       |  |
| Н                      | Non-Agricultural Land Class       | Т                                                     | Real Estate Tax Recapture    |  |
| I                      | Canal Irrigated Cropground        | W                                                     | Gravity Irrigated Cropground |  |