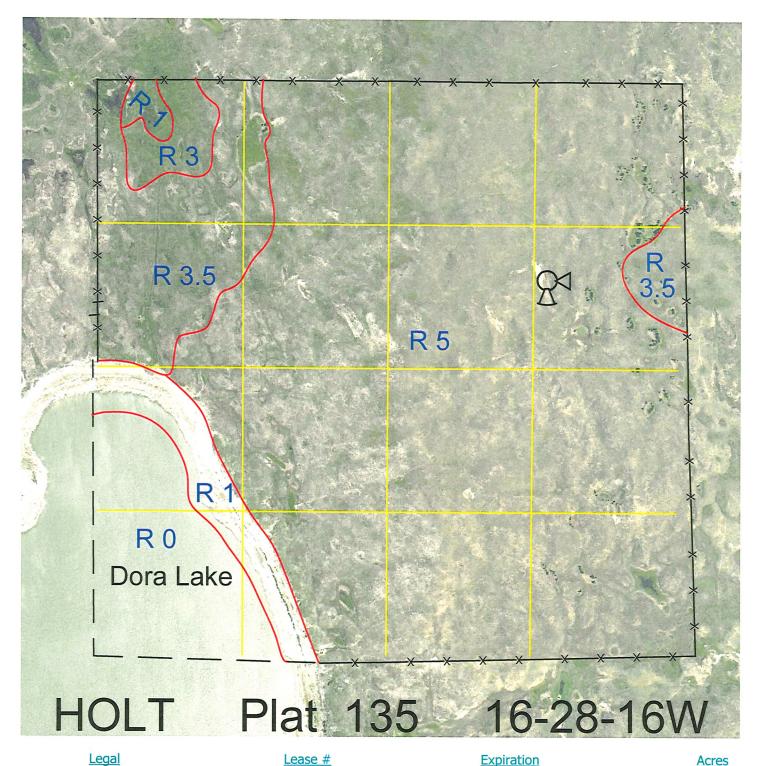

 Legal
 Lease #
 Expiration
 Acres

 All
 112477-25
 12/31/2025
 640

Total Section Acres 640

Location:

Approximately 16 miles southwest of Stuart, NE.

Best Access:

Trail road across deeded land from northwest.