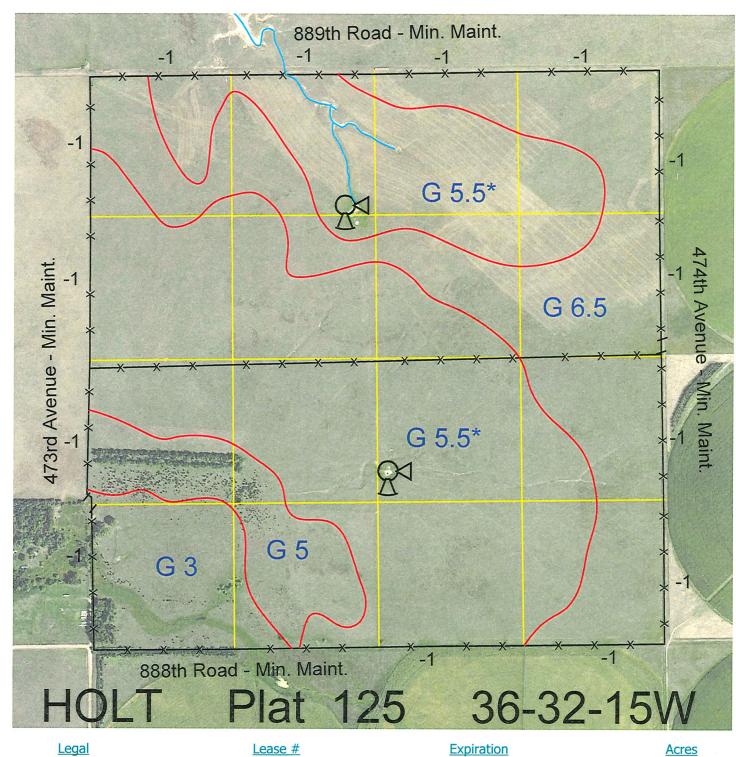

All 114583-30 12/31/2030 640

Total Section Acres 640

Location:

12 miles north and 2 miles west of Atkinson, NE.

**Best Access:** 

473rd Avenue on the west from the south.

| Land Classification Co | des: >D< indicates land not owned | by the S | chool Land Trust             |
|------------------------|-----------------------------------|----------|------------------------------|
| Α                      | Dryland Cropground                | M        | Pivot Irrigated Cropground   |
| В                      | Special Land Class                |          | (Trust owned well)           |
| С                      | Water for Livestock               | NU       | Non-Utility (No Value)       |
| Е                      | Enhanced Value                    | Р        | Pivot Irrigated Cropground   |
| F                      | Gravity Irrigated Cropground      |          | (Lessee owned well)          |
|                        | (Trust owned well)                | R        | Grassland (Typical Rent)     |
| G                      | Grassland (Higher Rent            | S        | Grassland (Lower Rent        |
|                        | than R classification)            |          | than R Classification)       |
| Н                      | Non-Agricultural Land Class       | T        | Real Estate Tax Recapture    |
| I                      | Canal Irrigated Cropground        | W        | Gravity Irrigated Cropground |
|                        |                                   |          | (Lessee owned well)          |