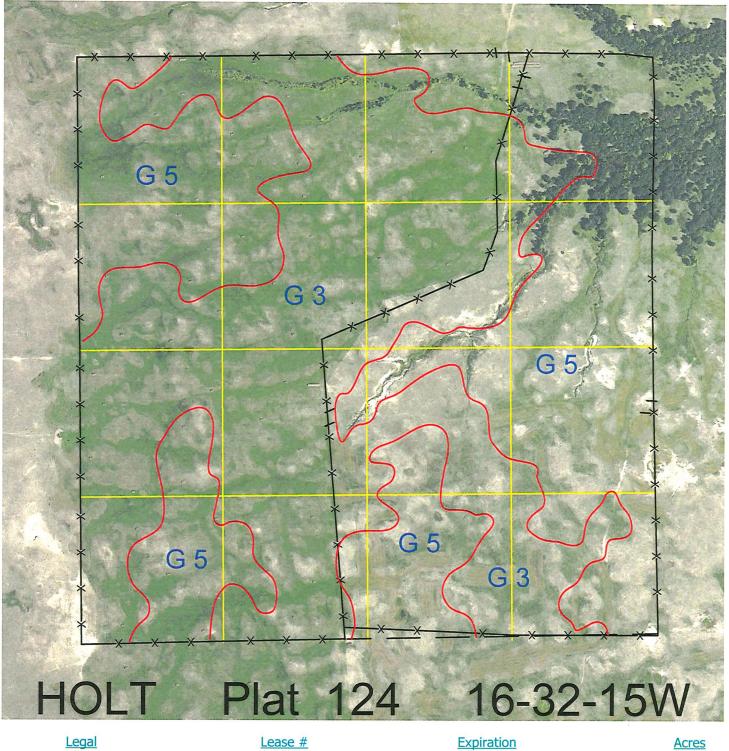

| Λ | н   | L |
|---|-----|---|
|   | AL. | L |

113750-28

12/31/2028

ACTES

640

Total Section Acres 640

| Location:                                                                        | Approximately 9 miles north and 2 miles east of Stuart, NE. |    |                            |  |  |
|----------------------------------------------------------------------------------|-------------------------------------------------------------|----|----------------------------|--|--|
| Best Access:                                                                     | Across deeded land from east.                               |    |                            |  |  |
| Land Classification Codes: >D< indicates land not owned by the School Land Trust |