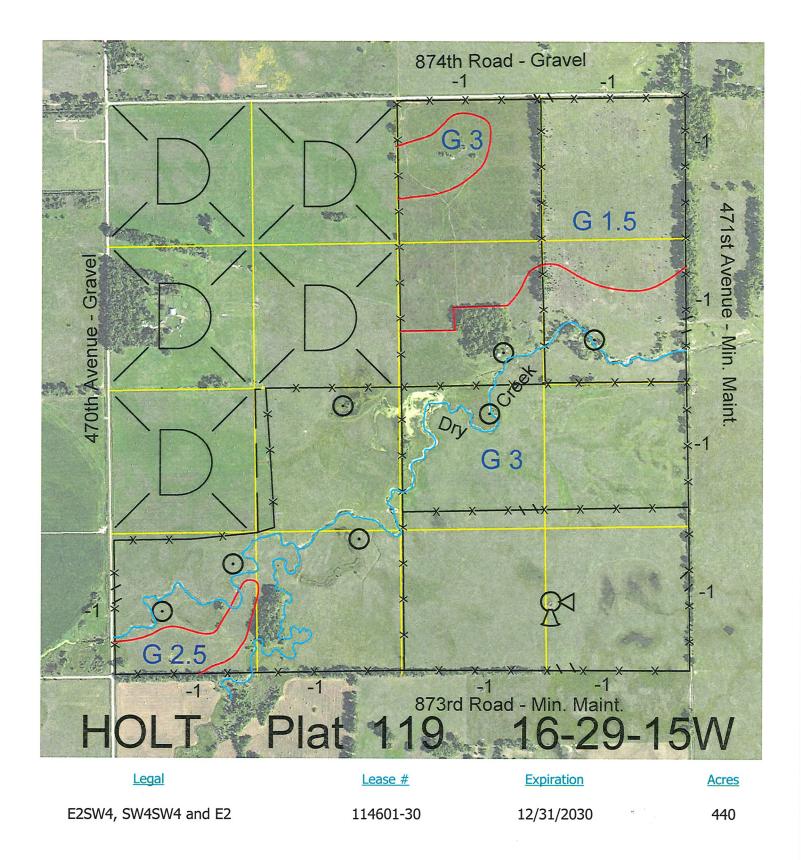

Total Section Acres 440

| Location:                                                                        | Approximately 4.5 miles west and 2 miles south of Atkinson, NE. |    |                              |
|----------------------------------------------------------------------------------|-----------------------------------------------------------------|----|------------------------------|
| Best Access:                                                                     | 874th Road on the north and 471st Avenue on the east.           |    |                              |
| Land Classification Codes: >D< indicates land not owned by the School Land Trust |                                                                 |    |                              |
| А                                                                                | Dryland Cropground                                              | M  | Pivot Irrigated Cropground   |
| В                                                                                | Special Land Class                                              |    | (Trust owned well)           |
| С                                                                                | Water for Livestock                                             | NU | Non-Utility (No Value)       |
| E                                                                                | Enhanced Value                                                  | Р  | Pivot Irrigated Cropground   |
| F                                                                                | Gravity Irrigated Cropground                                    |    | (Lessee owned well)          |
|                                                                                  | (Trust owned well)                                              | R  | Grassland (Typical Rent)     |
| G                                                                                | Grassland (Higher Rent                                          | S  | Grassland (Lower Rent        |
|                                                                                  | than R classification)                                          |    | than R Classification)       |
| Н                                                                                | Non-Agricultural Land Class                                     | Т  | Real Estate Tax Recapture    |
| I                                                                                | Canal Irrigated Cropground                                      | W  | Gravity Irrigated Cropground |
|                                                                                  |                                                                 |    | (Lessee owned well)          |
|                                                                                  |                                                                 |    | · · · ·                      |