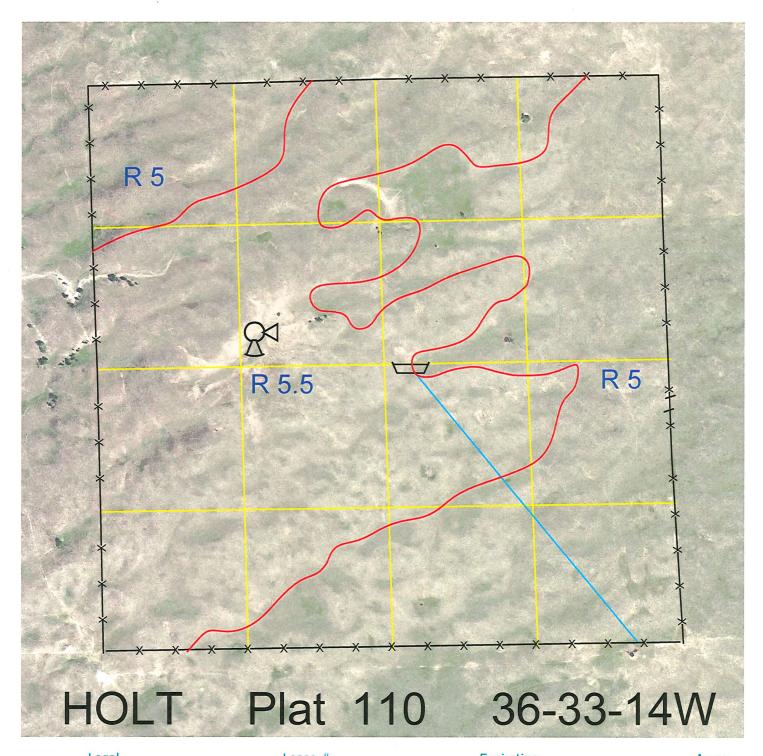

 Legal
 Lease #
 Expiration
 Acres

 All
 113358-27
 12/31/2027
 640

Total Section Acres 640

Location:

Approximately 18 miles north and 3 miles east of Atkinson, NE.

Best Access:

Trail road from the east.

| Land Classification Co | odes: >D< indicates land not ow | vned by the Sc | hool Land Trust              |
|------------------------|---------------------------------|----------------|------------------------------|
| Α                      | Dryland Cropground              | M              | Pivot Irrigated Cropground   |
| В                      | Special Land Class              |                | (Trust owned well)           |
| С                      | Water for Livestock             | NU             | Non-Utility (No Value)       |
| E                      | Enhanced Value                  | Р              | Pivot Irrigated Cropground   |
| F                      | Gravity Irrigated Cropground    |                | (Lessee owned well)          |
|                        | (Trust owned well)              | R              | Grassland (Typical Rent)     |
| G                      | Grassland (Higher Rent          | S              | Grassland (Lower Rent        |
|                        | than R classification)          |                | than R Classification)       |
| Н                      | Non-Agricultural Land Class     | Т              | Real Estate Tax Recapture    |
| I                      | Canal Irrigated Cropground      | W              | Gravity Irrigated Cropground |