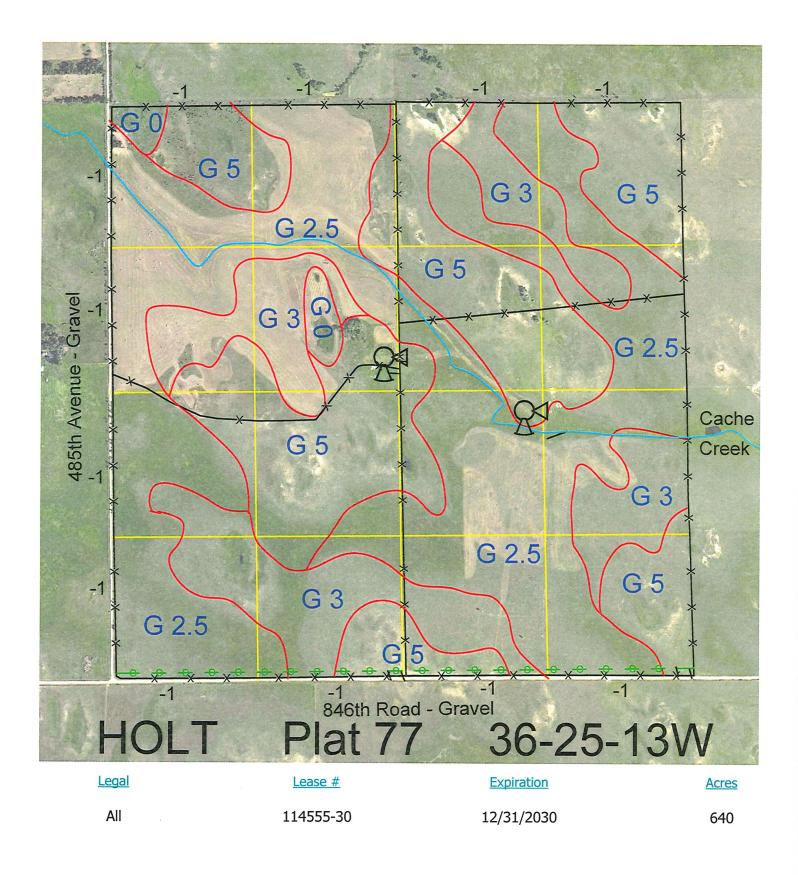

Total Section Acres 640

Location: Approximately 7 miles south and 1 mile west of Chambers, NE. Best Access: 846th Road on the south and 485th Avenue on the west. Land Classification Codes: >D< indicates land not owned by the School Land Trust Dryland Cropground А Μ Pivot Irrigated Cropground В Special Land Class (Trust owned well) С Water for Livestock NU Non-Utility (No Value) Е Enhanced Value Ρ Pivot Irrigated Cropground F Gravity Irrigated Cropground (Lessee owned well) (Trust owned well) Grassland (Typical Rent) R Grassland (Higher Rent G S Grassland (Lower Rent than R classification) than R Classification) Н Non-Agricultural Land Class Т Real Estate Tax Recapture Ι Canal Irrigated Cropground W Gravity Irrigated Cropground (Lessee owned well)

For further information, please call Field Representative: Tad Judge at (402) 340-6744.

Plat # 77