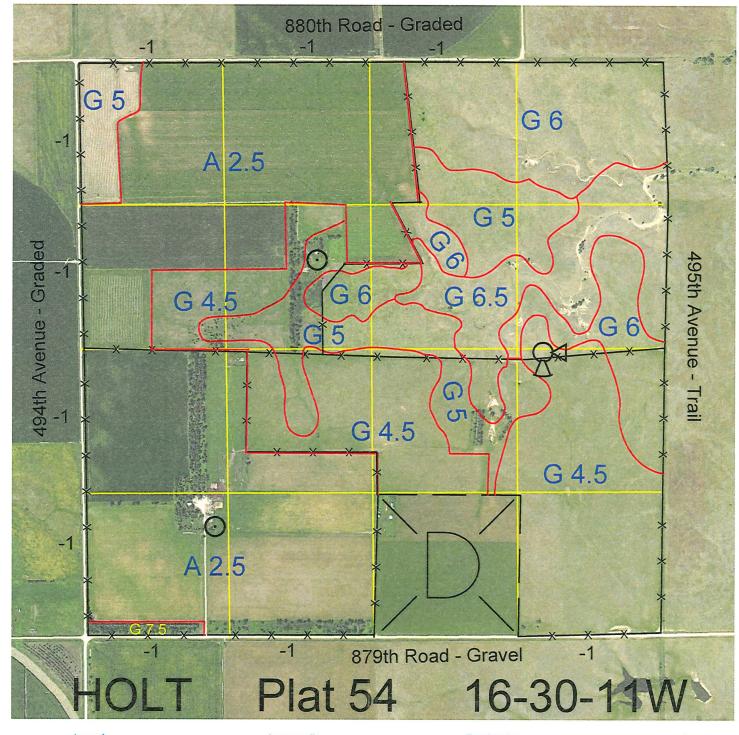

 Legal
 Lease #
 Expiration
 Acres

 All except SW4SE4
 114384-30
 12/31/2030
 600

Total Section Acres 600

Location:

Approximately 1 mile east and 6.5 miles north of O'Neill, NE.

**Best Access:** 

879th Road on the south, 494th Avenue on the west and 880th Road on the north.

>D< indicates land not owned by the School Land Trust Land Classification Codes: **Dryland Cropground** Pivot Irrigated Cropground M В Special Land Class (Trust owned well) C Water for Livestock NU Non-Utility (No Value) E **Enhanced Value** P Pivot Irrigated Cropground F **Gravity Irrigated Cropground** (Lessee owned well) (Trust owned well) Grassland (Typical Rent) R G Grassland (Higher Rent S Grassland (Lower Rent than R classification) than R Classification) Η Non-Agricultural Land Class Real Estate Tax Recapture Т Ι Canal Irrigated Cropground W Gravity Irrigated Cropground