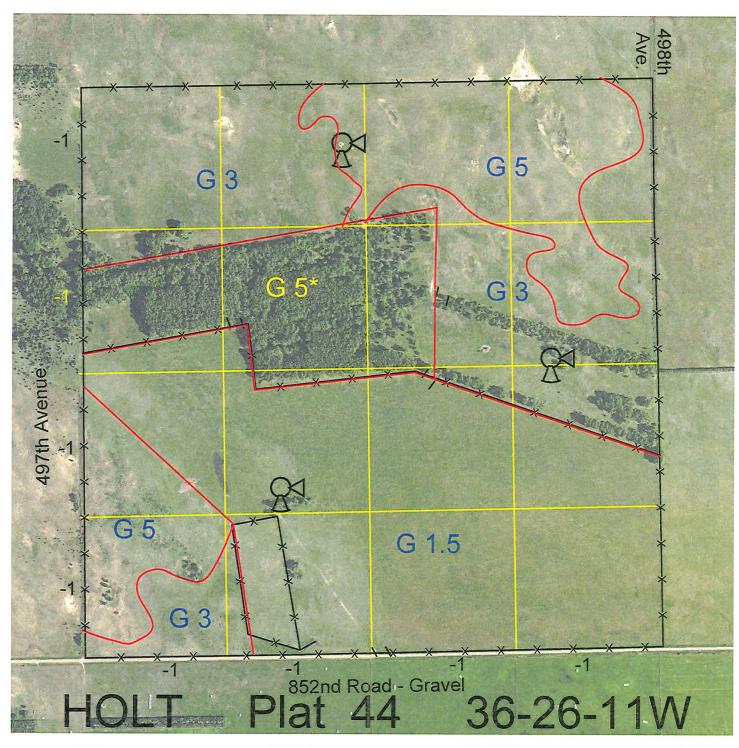

Legal
 Lease #
 Expiration
 Acres

 All
 114558-30
 12/31/2030
 640

Total Section Acres 640

Location: Approximately 5 miles south and 10 miles west of Ewing, NE.

Best Access: 852nd Road on the south.

>D< indicates land not owned by the School Land Trust Land Classification Codes: **Dryland Cropground** Pivot Irrigated Cropground M В Special Land Class (Trust owned well) C Water for Livestock NU Non-Utility (No Value) Ε **Enhanced Value** P Pivot Irrigated Cropground Gravity Irrigated Cropground F (Lessee owned well) (Trust owned well) R Grassland (Typical Rent) G Grassland (Lower Rent Grassland (Higher Rent S than R Classification) than R classification) Н Non-Agricultural Land Class Т Real Estate Tax Recapture Ι Canal Irrigated Cropground W Gravity Irrigated Cropground (Lessee owne