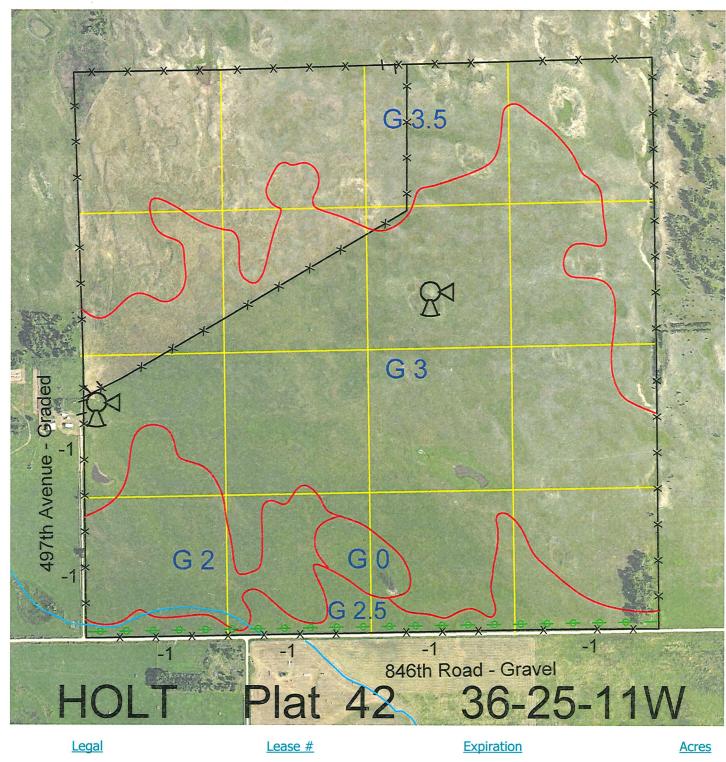

 Legal
 Lease #
 Expiration
 Acres

 All
 114556-30
 12/31/2030
 640

Total Section Acres 640

Location:

Approximately 11 miles east and 7 miles south of Chambers, NE.

Best Access:

846th Road on the south and 497th Avenue on the west.