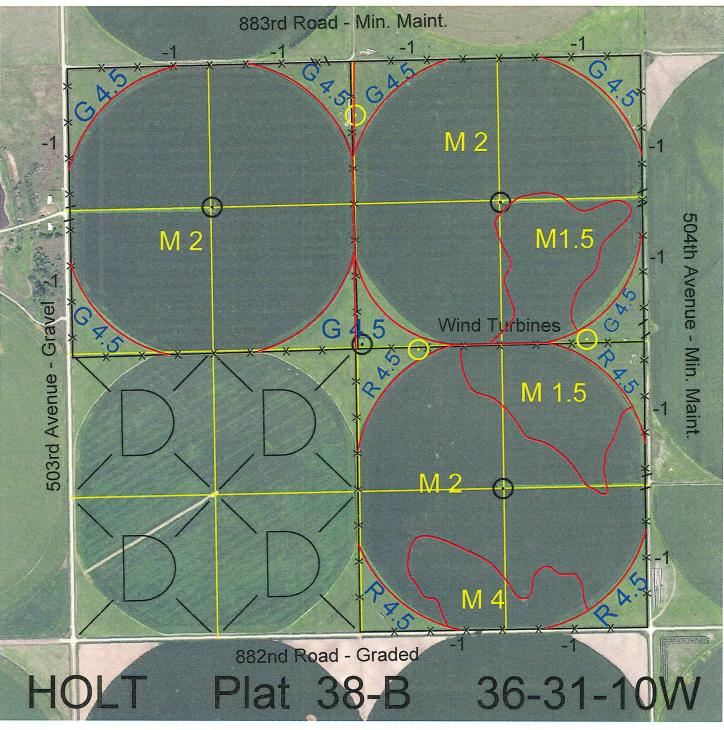

Total Section Acres 480

| Location:                                                                        | Approximately 10 miles east and 10 miles north of O'Neill, NE.                       |    |                            |  |  |
|----------------------------------------------------------------------------------|--------------------------------------------------------------------------------------|----|----------------------------|--|--|
| Best Access:                                                                     | 882nd Road on the south, 503rd Avenue on the west, 883rd Road on the north and 504th |    |                            |  |  |
|                                                                                  | Avenue on the east.                                                                  |    |                            |  |  |
| Land Classification Codes: >D< indicates land not owned by the School Land Trust |                                                                                      |    |                            |  |  |
| A                                                                                | Dryland Cropground                                                                   | М  | Pivot Irrigated Cropground |  |  |
| В                                                                                | Special Land Class                                                                   |    | (Trust owned well)         |  |  |
| С                                                                                | Water for Livestock                                                                  | NU | Non-Utility (No Value)     |  |  |
| E                                                                                | Enhanced Value                                                                       | Р  | Pivot Irrigated Cropground |  |  |
| F                                                                                | Gravity Irrigated Cropground                                                         |    | (Lessee owned well)        |  |  |
|                                                                                  | (Trust owned well)                                                                   | R  | Grassland (Typical Rent)   |  |  |
| G                                                                                | Grassland (Higher Rent                                                               | S  | Grassland (Lower Rent      |  |  |
|                                                                                  | than R classification)                                                               |    | than R Classification)     |  |  |

- Non-Agricultural Land Class T R
- I Canal Irrigated Cropground

Н

T Real Estate Tax Recapture W Gravity Irrigated Cropground (Lessee owned well)