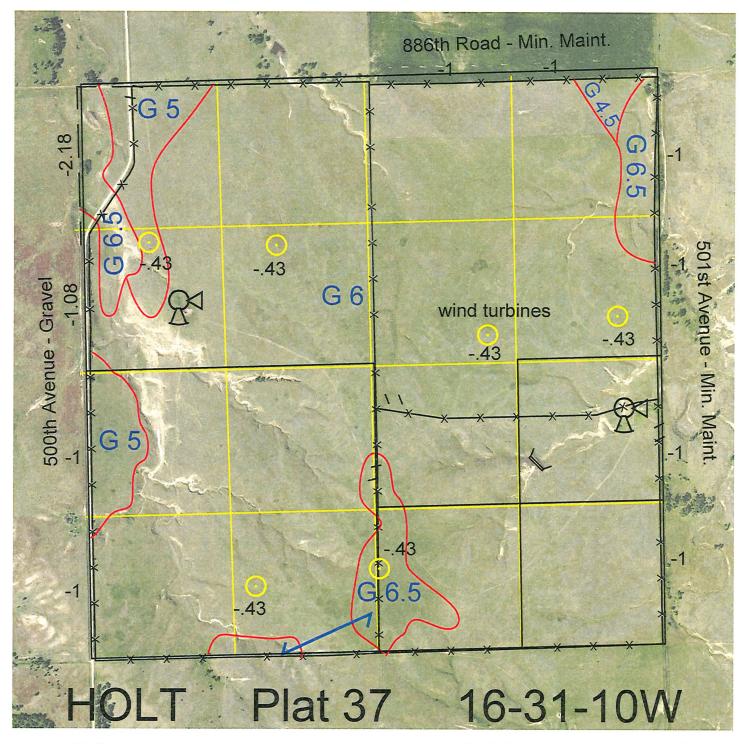

 Legal
 Lease #
 Expiration
 Acres

 All
 114600-30
 12/31/2030
 640

Total Section Acres 640

Location: Approximately 13 miles north and 8 miles east of O'Neill, NE.

Best Access: 500th Avenue on the west.

| Land Classification Co | odes: >D< indicates land no  | t owned by the So | hool Land Trust                                  |
|------------------------|------------------------------|-------------------|--------------------------------------------------|
| Α                      | Dryland Cropground           | M                 | Pivot Irrigated Cropground                       |
| В                      | Special Land Class           |                   | (Trust owned well)                               |
| С                      | Water for Livestock          | NU                | Non-Utility (No Value)                           |
| E                      | Enhanced Value               | Р                 | Pivot Irrigated Cropground                       |
| F                      | Gravity Irrigated Cropground | :                 | (Lessee owned well)                              |
|                        | (Trust owned well)           | R                 | Grassland (Typical Rent)                         |
| G                      | Grassland (Higher Rent       | S                 | Grassland (Lower Rent                            |
|                        | than R classification)       |                   | than R Classification)                           |
| Н                      | Non-Agricultural Land Class  | Т                 | Real Estate Tax Recapture                        |
| I                      | Canal Irrigated Cropground   | W                 | Gravity Irrigated Cropground (Lessee owned well) |