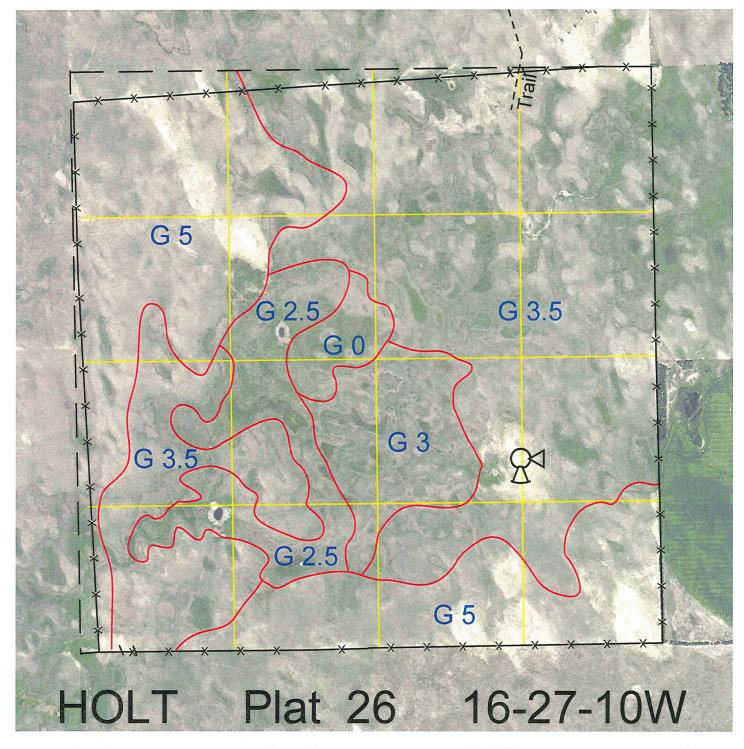

 Legal
 Lease #
 Expiration
 Acres

 All
 114925-31
 12/31/2031
 640

Total Section Acres 640

Location:

Approximately 4 miles south and 2 miles east of Inman, NE.

**Best Access:** 

Across deeded land from north or southeast.

| Land | Classification | Codes: >D< indicates land n  | ot owned by the Sc | hool Land Trust              |
|------|----------------|------------------------------|--------------------|------------------------------|
|      | Α              | Dryland Cropground           | М                  | Pivot Irrigated Cropground   |
|      | В              | Special Land Class           |                    | (Trust owned well)           |
|      | С              | Water for Livestock          | NU                 | Non-Utility (No Value)       |
|      | E              | Enhanced Value               | Р                  | Pivot Irrigated Cropground   |
|      | F              | Gravity Irrigated Cropground |                    | (Lessee owned well)          |
|      |                | (Trust owned well)           | R                  | Grassland (Typical Rent)     |
|      | G              | Grassland (Higher Rent       | S                  | Grassland (Lower Rent        |
|      |                | than R classification)       |                    | than R Classification)       |
|      | Н              | Non-Agricultural Land Class  | Т                  | Real Estate Tax Recapture    |
|      | I              | Canal Irrigated Cropground   | W                  | Gravity Irrigated Cropground |
|      |                |                              |                    | (Lessee owned well)          |
|      |                |                              |                    |                              |