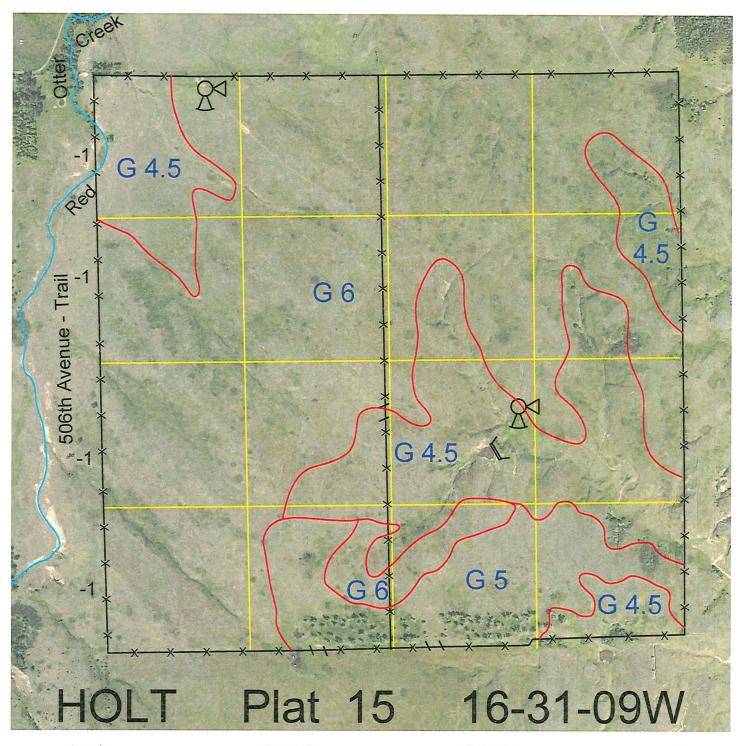

 Legal
 Lease #
 Expiration
 Acres

 All
 114548-30
 12/31/2030
 640

Total Section Acres 640

Location: Approximately 13 miles east and 13 miles north of O'Neill, NE.

Best Access: Across deeded land from southeast.

Land Classification Codes: >D< indicates land not owned by the School Land Trust **Dryland Cropground** Pivot Irrigated Cropground В Special Land Class (Trust owned well) C Water for Livestock NU Non-Utility (No Value) Ε **Enhanced Value** Pivot Irrigated Cropground F Gravity Irrigated Cropground (Lessee owned well) (Trust owned well) Grassland (Typical Rent) R G Grassland (Higher Rent S Grassland (Lower Rent than R classification) than R Classification) Н Non-Agricultural Land Class Real Estate Tax Recapture T Canal Irrigated Cropground Gravity Irrigated Cropground Ι W (Lessee owned well)