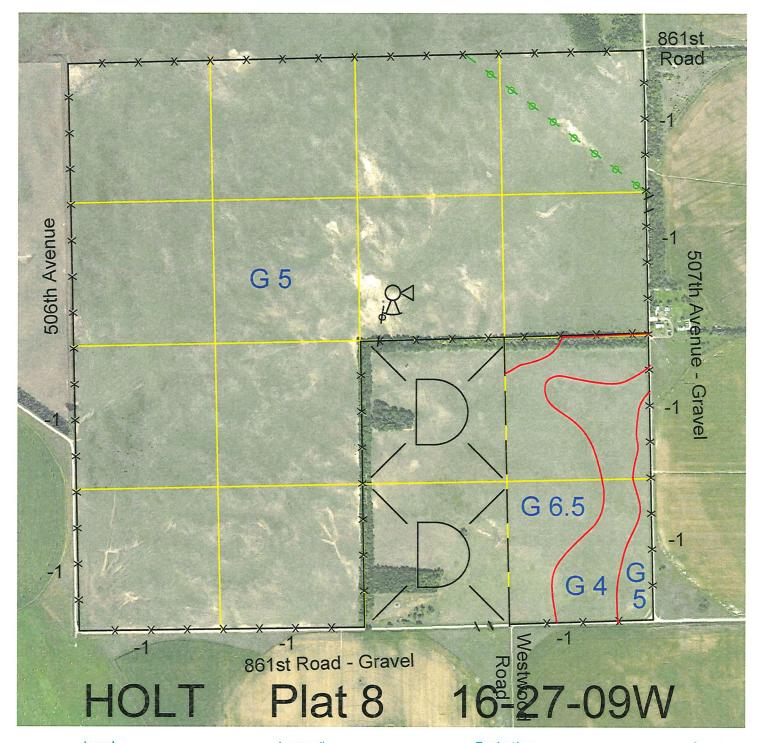

 Legal
 Lease #
 Expiration
 Acres

 W2, NE4 and E2SE4
 114579-30
 12/31/2030
 560

Total Section Acres 560

Location: Approximately 3 miles north and 1 mile west of Ewing, NE.

Best Access: 507th Avenue on the east and 861st Road on the south.

Land Classification Codes: >D< indicates land not owned by the School Land Trust **Dryland Cropground** Pivot Irrigated Cropground Α В Special Land Class (Trust owned well) C Water for Livestock NU Non-Utility (No Value) E **Enhanced Value** Pivot Irrigated Cropground Р Gravity Irrigated Cropground (Lessee owned well) (Trust owned well) Grassland (Typical Rent) R G Grassland (Higher Rent S Grassland (Lower Rent than R Classification) than R classification) Η Non-Agricultural Land Class Т Real Estate Tax Recapture