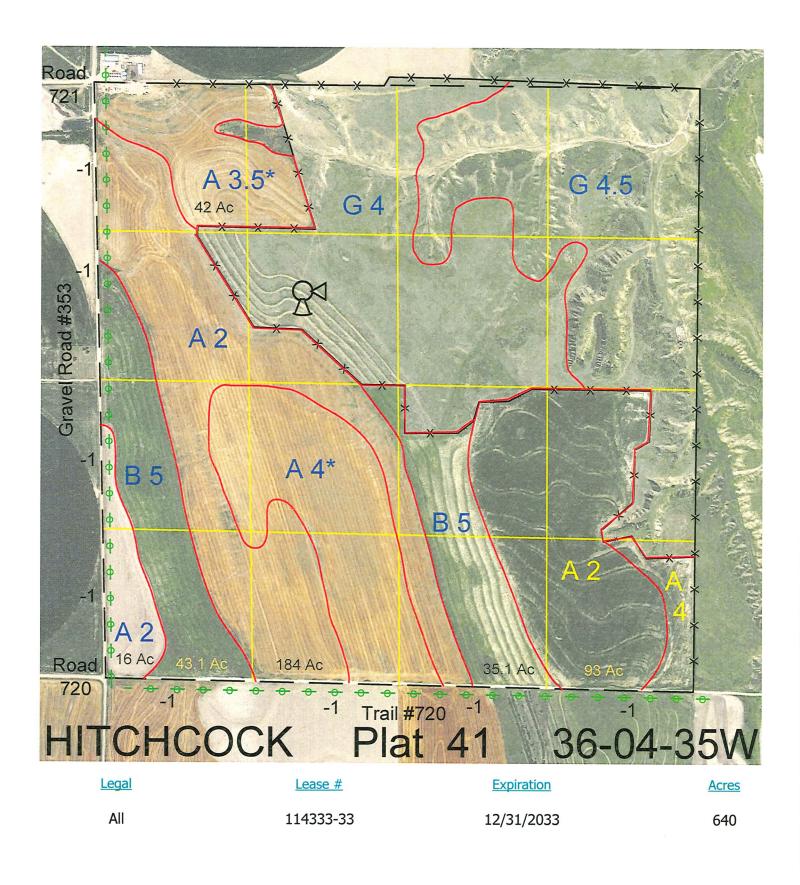

640 **Total Section Acres** 

Location: 8 miles north of Stratton, NE.

Best Access: County Road #353 on the west. Trail on the south.

| Land Classification Codes: >D< indicates land not owned by |                              | y the S | the School Land Trust        |  |
|------------------------------------------------------------|------------------------------|---------|------------------------------|--|
| А                                                          | Dryland Cropground           | Μ       | Pivot Irrigated Cropground   |  |
| В                                                          | Special Land Class           |         | (Trust owned well)           |  |
| С                                                          | Water for Livestock          | NU      | Non-Utility (No Value)       |  |
| E                                                          | Enhanced Value               | Р       | Pivot Irrigated Cropground   |  |
| F                                                          | Gravity Irrigated Cropground |         | (Lessee owned well)          |  |
|                                                            | (Trust owned well)           | R       | Grassland (Typical Rent)     |  |
| G                                                          | Grassland (Higher Rent       | S       | Grassland (Lower Rent        |  |
|                                                            | than R classification)       |         | than R Classification)       |  |
| Н                                                          | Non-Agricultural Land Class  | Т       | Real Estate Tax Recapture    |  |
| I                                                          | Canal Irrigated Cropground   | W       | Gravity Irrigated Cropground |  |
|                                                            |                              |         | (Lessee owned well)          |  |

For further information, please call Field Representative: Isaac Johnson at (308) 697-3552.

Plat # 41