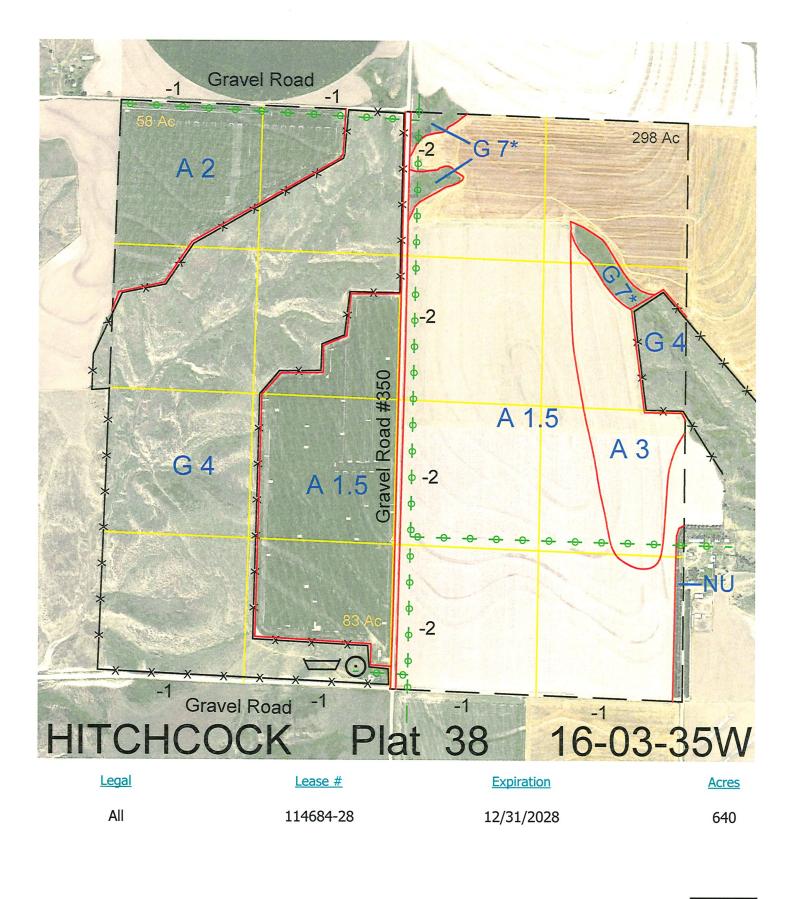

Total Section Acres 640

Location:

4.5 miles north and 1.5 miles west of Stratton, NE.

Best Access:

County Road #350 running north and south through the section.

| Land Classification Codes: >D< indicates land not owned by the School Land Trust |                              |    |                              |
|----------------------------------------------------------------------------------|------------------------------|----|------------------------------|
| А                                                                                | Dryland Cropground           | Μ  | Pivot Irrigated Cropground   |
| В                                                                                | Special Land Class           |    | (Trust owned well)           |
| С                                                                                | Water for Livestock          | NU | Non-Utility (No Value)       |
| E                                                                                | Enhanced Value               | Р  | Pivot Irrigated Cropground   |
| F                                                                                | Gravity Irrigated Cropground |    | (Lessee owned well)          |
|                                                                                  | (Trust owned well)           | R  | Grassland (Typical Rent)     |
| G                                                                                | Grassland (Higher Rent       | S  | Grassland (Lower Rent        |
|                                                                                  | than R classification)       |    | than R Classification)       |
| H                                                                                | Non-Agricultural Land Class  | Т  | Real Estate Tax Recapture    |
| I                                                                                | Canal Irrigated Cropground   | W  | Gravity Irrigated Cropground |
|                                                                                  |                              |    | (Lessee owned well)          |

For further information, please call Field Representative: Isaac Johnson at (308) 697-3552.

Plat # 38