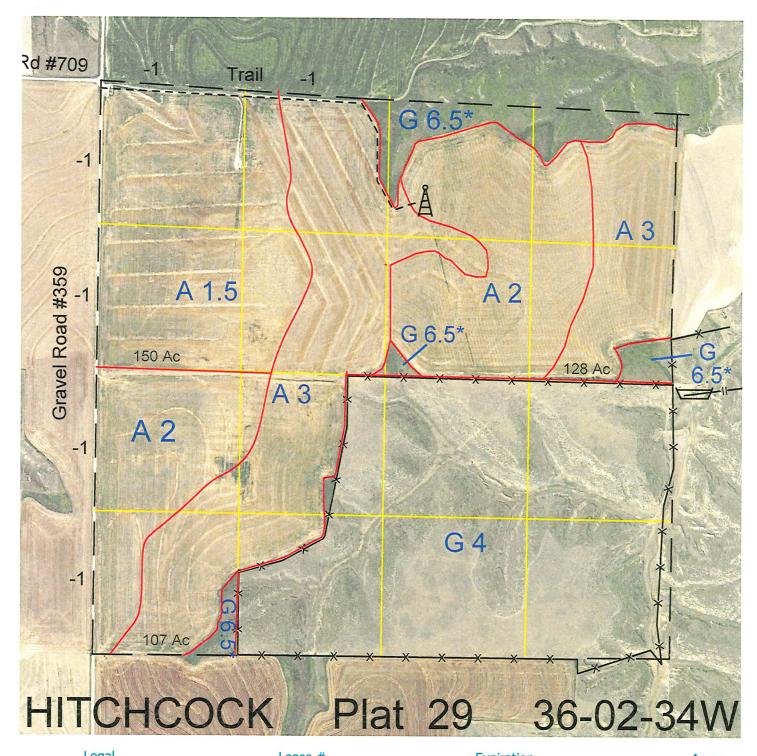

| <u>Legai</u> | <u>Lease #</u> | <u>Expiration</u> | Acres   |
|--------------|----------------|-------------------|---------|
| N2           | 114683-28      | 12/31/2028        | 320     |
| S2           | 114682-28      | 12/31/2028        | 320     |
|              |                | Total Section Ac  | res 640 |

Location: 3 miles south and 6 miles east of Stratton, NE.

Best Access: Road #359 on the west. Trail along the north.

| l d Cl:6:: C            | In Data disease level and    |                 | beet tee t <del>e</del>                          |
|-------------------------|------------------------------|-----------------|--------------------------------------------------|
| Land Classification Cod | R500 (780) 1                 | owned by the Sc | hool Land Trust                                  |
| Α                       | Dryland Cropground           | M               | Pivot Irrigated Cropground                       |
| В                       | Special Land Class           |                 | (Trust owned well)                               |
| С                       | Water for Livestock          | NU              | Non-Utility (No Value)                           |
| Е                       | Enhanced Value               | Р               | Pivot Irrigated Cropground                       |
| F                       | Gravity Irrigated Cropground |                 | (Lessee owned well)                              |
|                         | (Trust owned well)           | R               | Grassland (Typical Rent)                         |
| G                       | Grassland (Higher Rent       | S               | Grassland (Lower Rent                            |
|                         | than R classification)       |                 | than R Classification)                           |
| Н                       | Non-Agricultural Land Class  | Т               | Real Estate Tax Recapture                        |
| Ι                       | Canal Irrigated Cropground   | W               | Gravity Irrigated Cropground (Lessee owned well) |
|                         |                              |                 |                                                  |