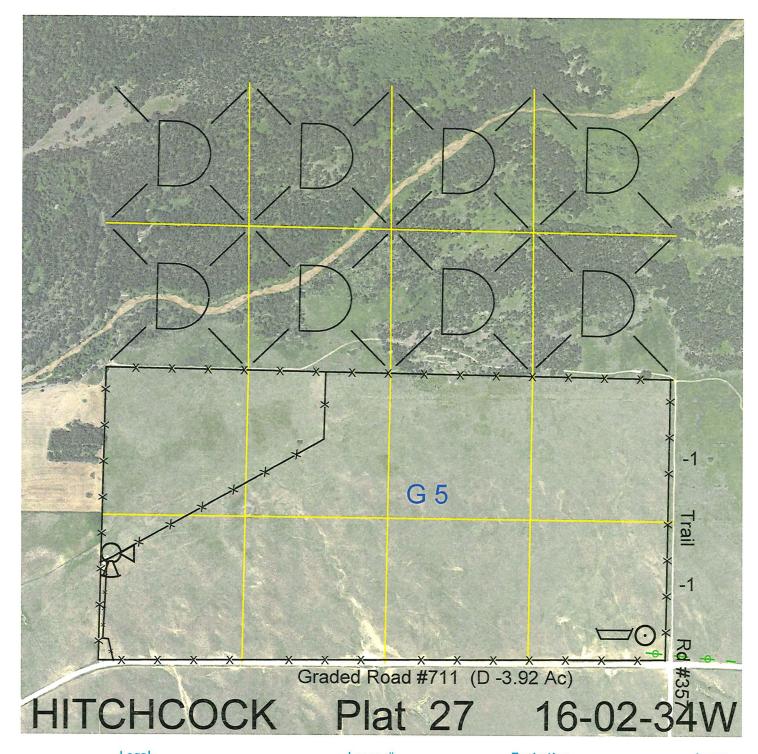

Legal Lease # Expiration Acres

S2 except 3.92 acres of road along 114687-28 12/31/2028 316.08
South boundary

Total Section Acres 316.08

Location: 1 mile south and 3 miles east of Stratton, NE.

Best Access: County Road #711 on the south side.

Land Classification Codes: >D< indicates land not owned by the School Land Trust **Dryland Cropground** Α Pivot Irrigated Cropground Μ В Special Land Class (Trust owned well) Water for Livestock C NU Non-Utility (No Value) E **Enhanced Value** Pivot Irrigated Cropground P Gravity Irrigated Cropground (Lessee owned well) (Trust owned well) Grassland (Typical Rent) R G Grassland (Higher Rent Grassland (Lower Rent S than R classification) than R Classification) Н Non-Agricultural Land Class Τ Real Estate Tax Recapture Ι Canal Irrigated Cropground W Gravity Irrigated Cropground (Lessee owned well)