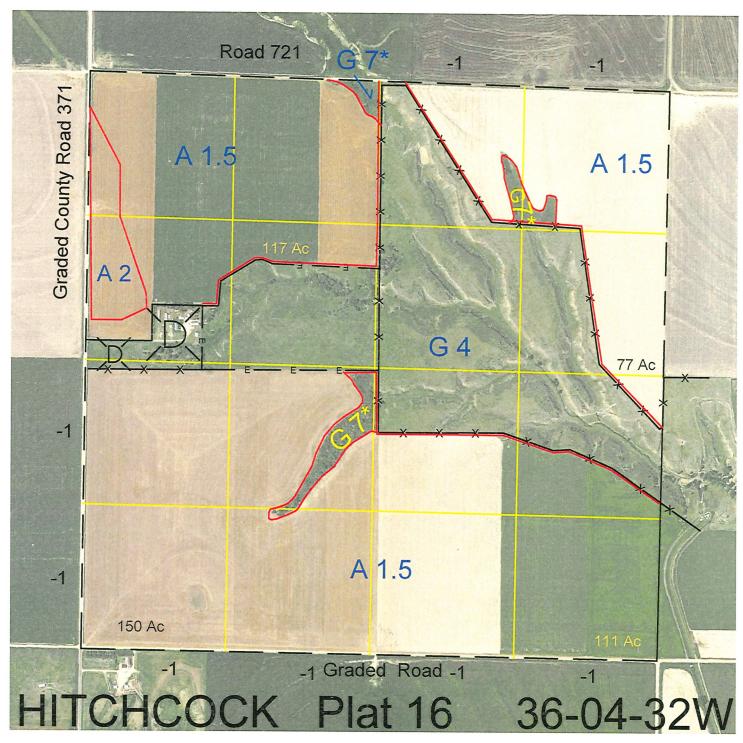

| <u>Legal</u>                                                                                       | Lease #   | Expiration          | Acres  |
|----------------------------------------------------------------------------------------------------|-----------|---------------------|--------|
| E2                                                                                                 | 114679-28 | 12/31/2028          | 320    |
| NW4 except 8.41 acres of the residential acreage and improvement site near the West quarter corner | 114689-28 | 12/31/2028          | 151.59 |
| SW4 except 1.84 acres of the residential acreage and improvement site near the West quarter corner | 114680-28 | 12/31/2028          | 158.16 |
|                                                                                                    |           | Total Section Acres | 629.75 |

Location: 2 miles north and 2 miles west of Culbertson, NE. Best Access: County roads on the north, west and south.

Land Classification Codes: >D< indicates land not owned by the School Land Trust

| IOH COO | indicates faild flot owned by | trie Sci | nooi Land Trust                     |
|---------|-------------------------------|----------|-------------------------------------|
| Α       | Dryland Cropground            | M        | Pivot Irrigated Cropground          |
| В       | Special Land Class            |          | (Trust owned well)                  |
| С       | Water for Livestock           | NU       | Non-Utility (No Value)              |
| Ε       | Enhanced Value                | Р        | Pivot Irrigated Cropground          |
| F       | Gravity Irrigated Cropground  |          | (Lessee owned well)                 |
|         | (Trust owned well)            | R        | Grassland (Typical Rent)            |
| G       | Grassland (Higher Rent        | S        | Grassland (Lower Rent               |
|         | than R classification)        |          | than R Classification)              |
| Н       | Non-Agricultural Land Class   | Т        | Real Estate Tax Recapture           |
| Ι       | Canal Irrigated Cropground    | W        | <b>Gravity Irrigated Cropground</b> |
|         |                               |          | (Lessee owned well)                 |