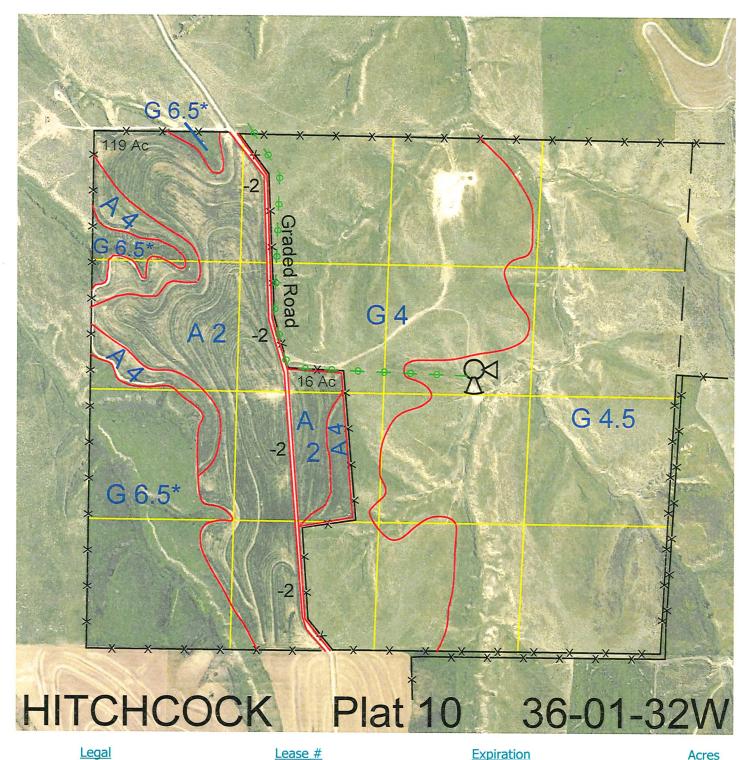

 Legal
 Lease #
 Expiration
 Acres

 All
 114688-28
 12/31/2028
 585.14

Total Section Acres 585.14

Location:

11 miles south and 6 miles east of Trenton, NE.

Best Access:

County road through the section.

| Land Classification Co | des: >D< indicates land      | not owned by the So | hool Land Trust              |
|------------------------|------------------------------|---------------------|------------------------------|
| Α                      | Dryland Cropground           | M                   | Pivot Irrigated Cropground   |
| В                      | Special Land Class           |                     | (Trust owned well)           |
| С                      | Water for Livestock          | NU                  | Non-Utility (No Value)       |
| E                      | Enhanced Value               | Р                   | Pivot Irrigated Cropground   |
| F                      | Gravity Irrigated Cropground |                     | (Lessee owned well)          |
|                        | (Trust owned well)           | R                   | Grassland (Typical Rent)     |
| G                      | Grassland (Higher Rent       | S                   | Grassland (Lower Rent        |
|                        | than R classification)       |                     | than R Classification)       |
| Н                      | Non-Agricultural Land Class  | Т                   | Real Estate Tax Recapture    |
| I                      | Canal Irrigated Cropground   | W                   | Gravity Irrigated Cropground |
|                        |                              |                     | (Lessee owned well)          |