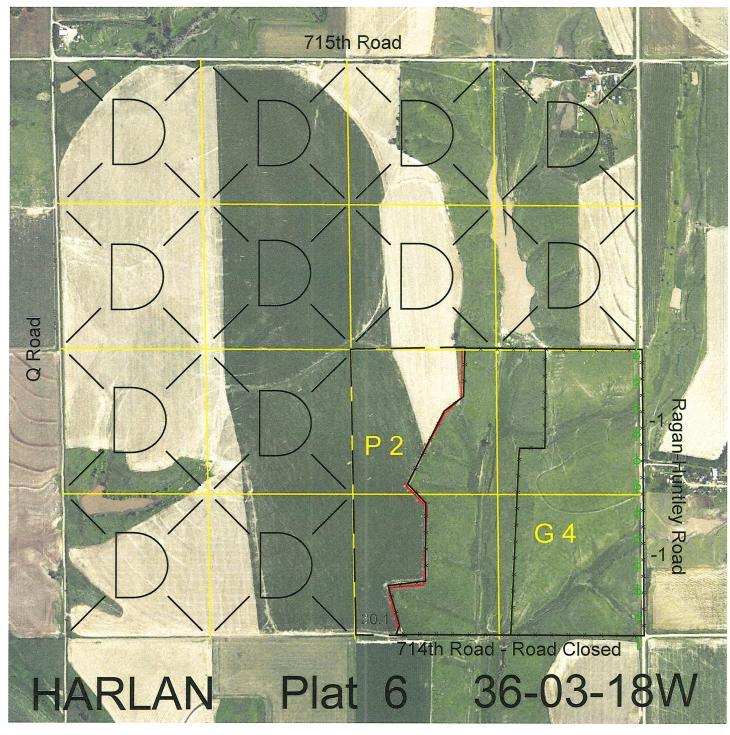

 Legal
 Lease #
 Expiration
 Acres

 SE4
 114518-30
 12/31/2030
 160

Total Section Acres 160

Location:

1.5 miles south of Huntley, NE.

Best Access:

Ragan-Huntley Road along east side.

| Land Classification Codes | 5: |
|---------------------------|----|
|---------------------------|----|

>D< indicates land not owned by the School Land Trust

| Α | Dryland Cropground           | M  | Pivot Irrigated Cropground          |
|---|------------------------------|----|-------------------------------------|
| В | Special Land Class           |    | (Trust owned well)                  |
| С | Water for Livestock          | NU | Non-Utility (No Value)              |
| Е | Enhanced Value               | Р  | Pivot Irrigated Cropground          |
| F | Gravity Irrigated Cropground |    | (Lessee owned well)                 |
|   | (Trust owned well)           | R  | Grassland (Typical Rent)            |
| G | Grassland (Higher Rent       | S  | Grassland (Lower Rent               |
|   | than R classification)       |    | than R Classification)              |
| Н | Non-Agricultural Land Class  | Т  | Real Estate Tax Recapture           |
| Ι | Canal Irrigated Cropground   | W  | <b>Gravity Irrigated Cropground</b> |
|   |                              |    | (Lessee owned well)                 |
|   |                              |    |                                     |