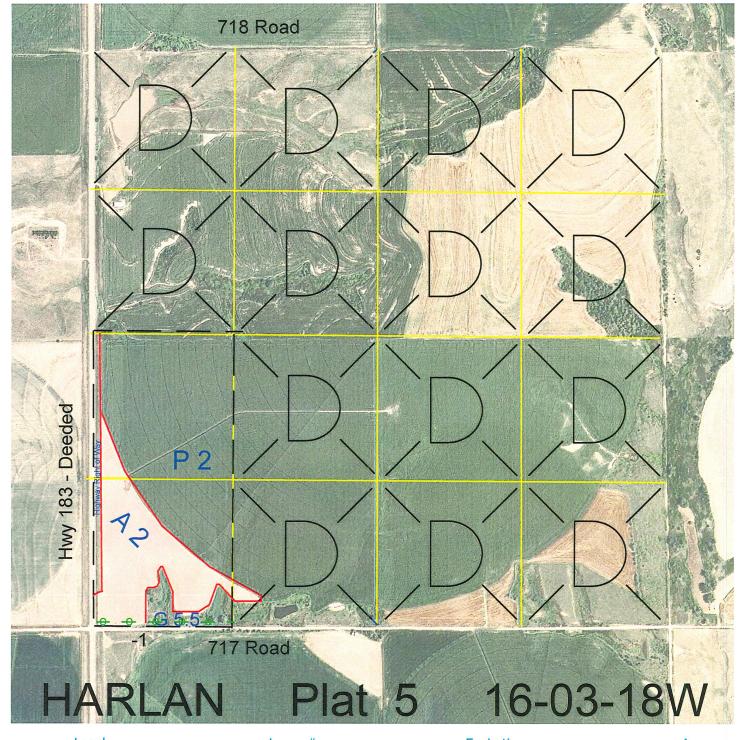

<u>Legal</u> <u>Expiration</u> <u>Acres</u>

W2SW4 except 5.24 acres of Hwy 183 114517-30

12/31/2030

74.76

Total Section Acres 74.76

Location: 8 miles north of Alma, NE.

Best Access: Hwy 183 along west side.