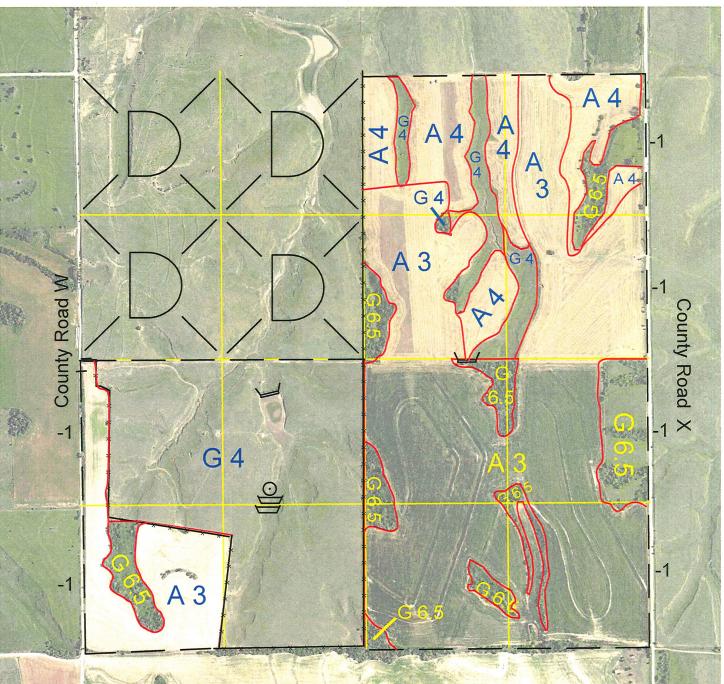

## HARLAN, Plat 1 36-01-17W

| Legal | Lease #   | Expiration | <u>Acres</u> |
|-------|-----------|------------|--------------|
| NE4   | 114514-30 | 12/31/2030 | 160          |
| SW4   | 114513-30 | 12/31/2030 | 160          |
| SE4   | 114515-30 | 12/31/2030 | 160          |

Total Section Acres

480

| Location:                                                                        | 1 mile east and 6.5 miles south of Republican City, NE. |    |                            |  |
|----------------------------------------------------------------------------------|---------------------------------------------------------|----|----------------------------|--|
| Best Access:                                                                     | County roads along east (Road X) and west (Road W).     |    |                            |  |
| Land Classification Codes: >D< indicates land not owned by the School Land Trust |                                                         |    |                            |  |
| А                                                                                | Dryland Cropground                                      | М  | Pivot Irrigated Cropground |  |
| В                                                                                | Special Land Class                                      |    | (Trust owned well)         |  |
| С                                                                                | Water for Livestock                                     | NU | Non-Utility (No Value)     |  |
| E                                                                                | Enhanced Value                                          | Р  | Pivot Irrigated Cropground |  |
| F                                                                                | Gravity Irrigated Cropground                            |    | (Lessee owned well)        |  |
|                                                                                  | (Trust owned well)                                      | R  | Grassland (Typical Rent)   |  |
| G                                                                                | Grassland (Higher Rent                                  | S  | Grassland (Lower Rent      |  |
|                                                                                  | than R classification)                                  |    | than R Classification)     |  |
| Н                                                                                | Non-Agricultural Land Class                             | Т  | Real Estate Tax Recapture  |  |

Canal Irrigated Cropground W Gravity Irrigated Cropground (Lessee owned well)

For further information, please call Field Representative: Isaac Johnson at (308) 697-3552.

Ι

Plat # 1