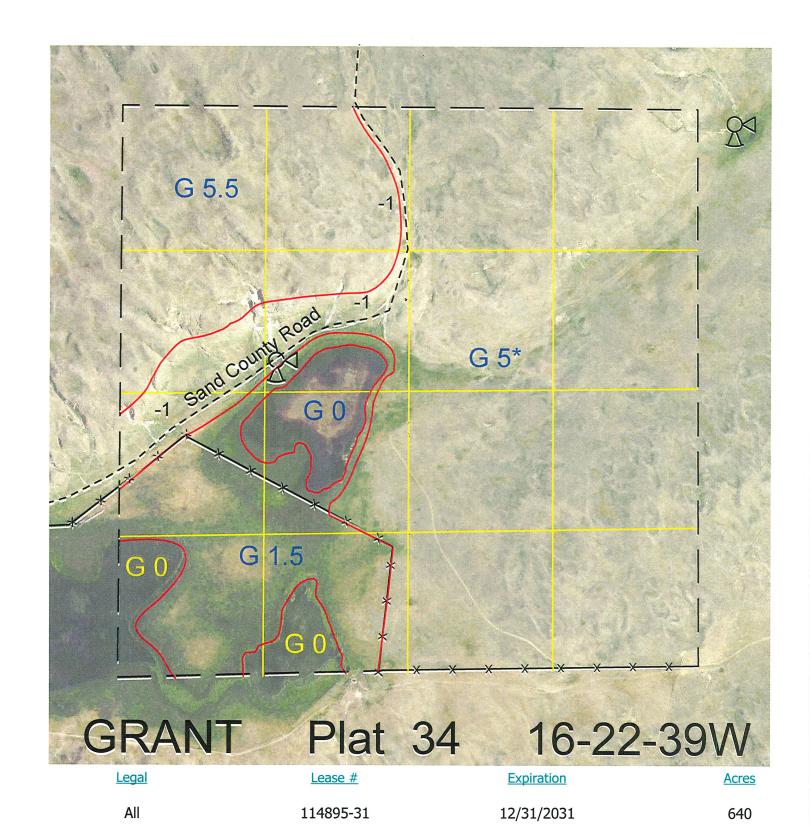

Total Section Acres 640

Location: 7 miles south and 3 miles west of Hyannis, NE.

Best Access: Sand Road from the west or the north.

Land Classification Codes: >D< indicates land not owned by the School Land Trust **Dryland Cropground** Pivot Irrigated Cropground В Special Land Class (Trust owned well) C Water for Livestock NU Non-Utility (No Value) Ε **Enhanced Value** Р Pivot Irrigated Cropground **Gravity Irrigated Cropground** (Lessee owned well) (Trust owned well) R Grassland (Typical Rent) G Grassland (Higher Rent S Grassland (Lower Rent than R classification) than R Classification) Н Non-Agricultural Land Class Т Real Estate Tax Recapture Canal Irrigated Cropground Ι W **Gravity Irrigated Cropground** (Lessee owned well)