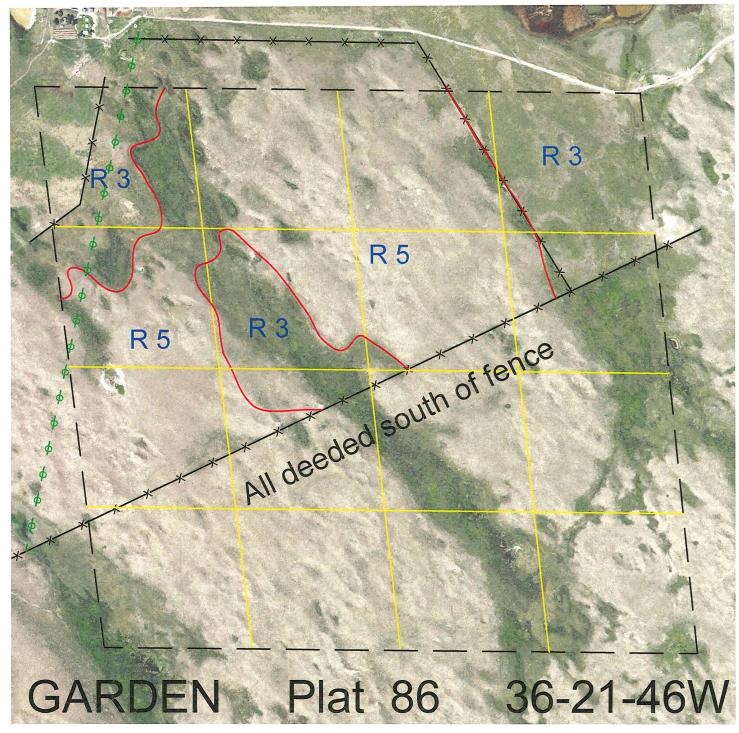

<u>Lease #</u> <u>Expiration</u> <u>Acres</u>

12/31/2032

115440-32

All except those portions of the S2 thereof, and except all those portions of the S2NE4 thereof, lying southeasterly of the existing cross-fence

Total Section Acres 361.35

361.35

Location: 16 miles north and 1 mile east of Lisco, NE.

Best Access: From headquarters the access road off of County Road #155.

Land Classification Codes: >D< indicates land not owned by the School Land Trust