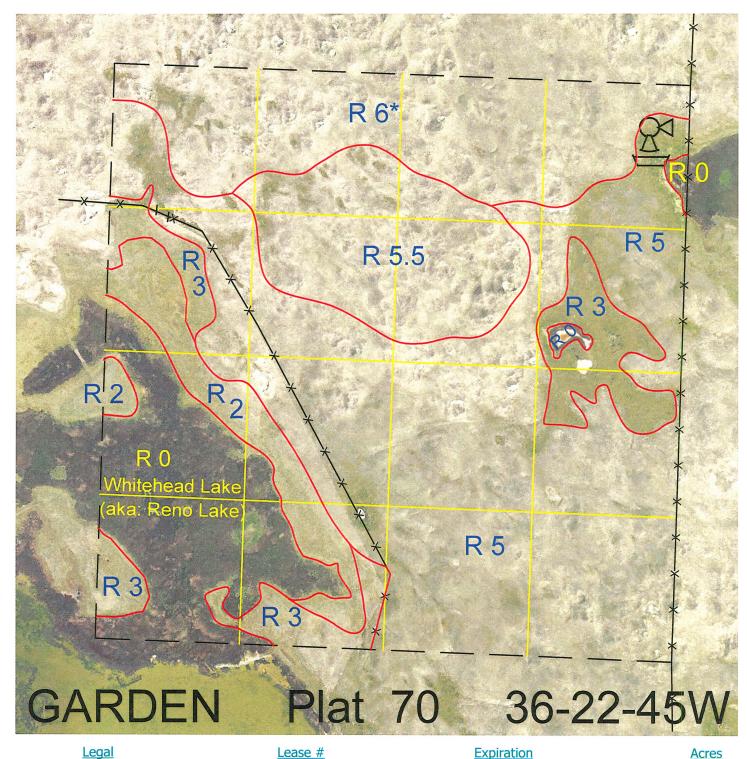

 Legal
 Lease #
 Expiration
 Acres

 All
 112467-27
 12/31/2027
 640

Total Section Acres 640

Location: 3 miles east and 15 miles south of Antioch, NE.

Best Access: Trail east from the headquarters off of County Road #116.