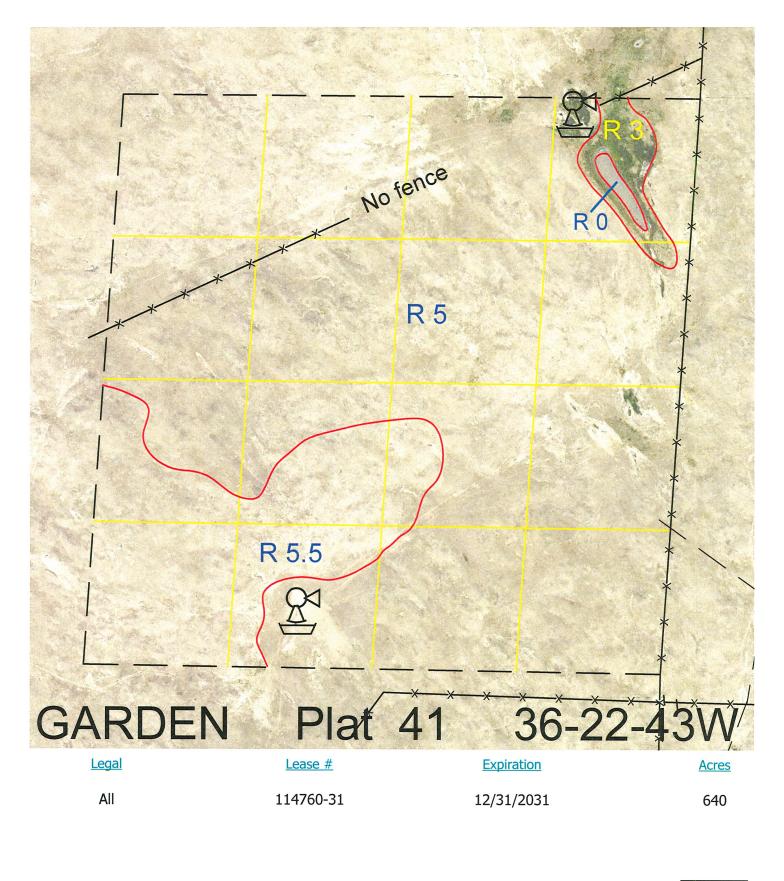

Total Section Acres 640

| Location: 14 miles south and 8 miles east of Lakeside, NE.                       |                                                                                                                                                                                                                                                        |                                                                                                                                                                                                                                                                                |
|----------------------------------------------------------------------------------|--------------------------------------------------------------------------------------------------------------------------------------------------------------------------------------------------------------------------------------------------------|--------------------------------------------------------------------------------------------------------------------------------------------------------------------------------------------------------------------------------------------------------------------------------|
| Best Access: Long trail east from blacktop County Road #181.                     |                                                                                                                                                                                                                                                        |                                                                                                                                                                                                                                                                                |
| Land Classification Codes: >D< indicates land not owned by the School Land Trust |                                                                                                                                                                                                                                                        |                                                                                                                                                                                                                                                                                |
| Dryland Cropground                                                               | М                                                                                                                                                                                                                                                      | Pivot Irrigated Cropground                                                                                                                                                                                                                                                     |
| Special Land Class                                                               |                                                                                                                                                                                                                                                        | (Trust owned well)                                                                                                                                                                                                                                                             |
| Water for Livestock                                                              | NU                                                                                                                                                                                                                                                     | Non-Utility (No Value)                                                                                                                                                                                                                                                         |
| Enhanced Value                                                                   | Р                                                                                                                                                                                                                                                      | Pivot Irrigated Cropground                                                                                                                                                                                                                                                     |
| Gravity Irrigated Cropground                                                     |                                                                                                                                                                                                                                                        | (Lessee owned well)                                                                                                                                                                                                                                                            |
| (Trust owned well)                                                               | R                                                                                                                                                                                                                                                      | Grassland (Typical Rent)                                                                                                                                                                                                                                                       |
| Grassland (Higher Rent                                                           | S                                                                                                                                                                                                                                                      | Grassland (Lower Rent                                                                                                                                                                                                                                                          |
| than R classification)                                                           |                                                                                                                                                                                                                                                        | than R Classification)                                                                                                                                                                                                                                                         |
|                                                                                  | Long trail east from blacktop County Road<br>odes: >D< indicates land not owned b<br>Dryland Cropground<br>Special Land Class<br>Water for Livestock<br>Enhanced Value<br>Gravity Irrigated Cropground<br>(Trust owned well)<br>Grassland (Higher Rent | Long trail east from blacktop County Road #181.<br>odes: >D< indicates land not owned by the S<br>Dryland Cropground M<br>Special Land Class<br>Water for Livestock NU<br>Enhanced Value P<br>Gravity Irrigated Cropground<br>(Trust owned well) R<br>Grassland (Higher Rent S |

Т

W

Real Estate Tax Recapture

Gravity Irrigated Cropground (Lessee owned well)

For further information, please call Field Representative: Joe Martin at (308) 586-1045.

Non-Agricultural Land Class

Canal Irrigated Cropground