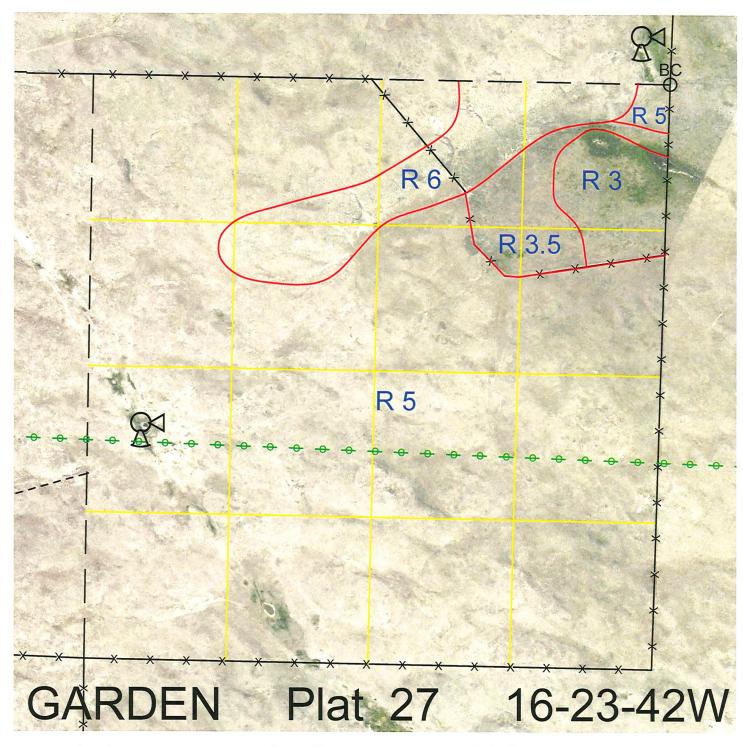

 Legal
 Lease #
 Expiration
 Acres

 All
 112461-26
 12/31/2026
 640

Total Section Acres 640

Location: 4 miles west and 5 miles south of Bingham, NE.

Best Access: Trail east from the end of County Road #191.

Land Classification Codes: >D< indicates land not owned by the School Land Trust

A Dryland Cropground M Pivot Irrigated (

| Dryland Cropground           | M                                                                                                                                                                               | Pivot Irrigated Cropground                                                                                                                                                               |
|------------------------------|---------------------------------------------------------------------------------------------------------------------------------------------------------------------------------|------------------------------------------------------------------------------------------------------------------------------------------------------------------------------------------|
| Special Land Class           |                                                                                                                                                                                 | (Trust owned well)                                                                                                                                                                       |
| Water for Livestock          | NU                                                                                                                                                                              | Non-Utility (No Value)                                                                                                                                                                   |
| Enhanced Value               | Р                                                                                                                                                                               | Pivot Irrigated Cropground                                                                                                                                                               |
| Gravity Irrigated Cropground |                                                                                                                                                                                 | (Lessee owned well)                                                                                                                                                                      |
| (Trust owned well)           | R                                                                                                                                                                               | Grassland (Typical Rent)                                                                                                                                                                 |
| Grassland (Higher Rent       | S                                                                                                                                                                               | Grassland (Lower Rent                                                                                                                                                                    |
| than R classification)       |                                                                                                                                                                                 | than R Classification)                                                                                                                                                                   |
| Non-Agricultural Land Class  | Т                                                                                                                                                                               | Real Estate Tax Recapture                                                                                                                                                                |
| Canal Irrigated Cropground   | W                                                                                                                                                                               | <b>Gravity Irrigated Cropground</b>                                                                                                                                                      |
|                              |                                                                                                                                                                                 | (Lessee owned well)                                                                                                                                                                      |
|                              | Special Land Class Water for Livestock Enhanced Value Gravity Irrigated Cropground (Trust owned well) Grassland (Higher Rent than R classification) Non-Agricultural Land Class | Special Land Class Water for Livestock NU Enhanced Value P Gravity Irrigated Cropground (Trust owned well) R Grassland (Higher Rent than R classification) Non-Agricultural Land Class T |