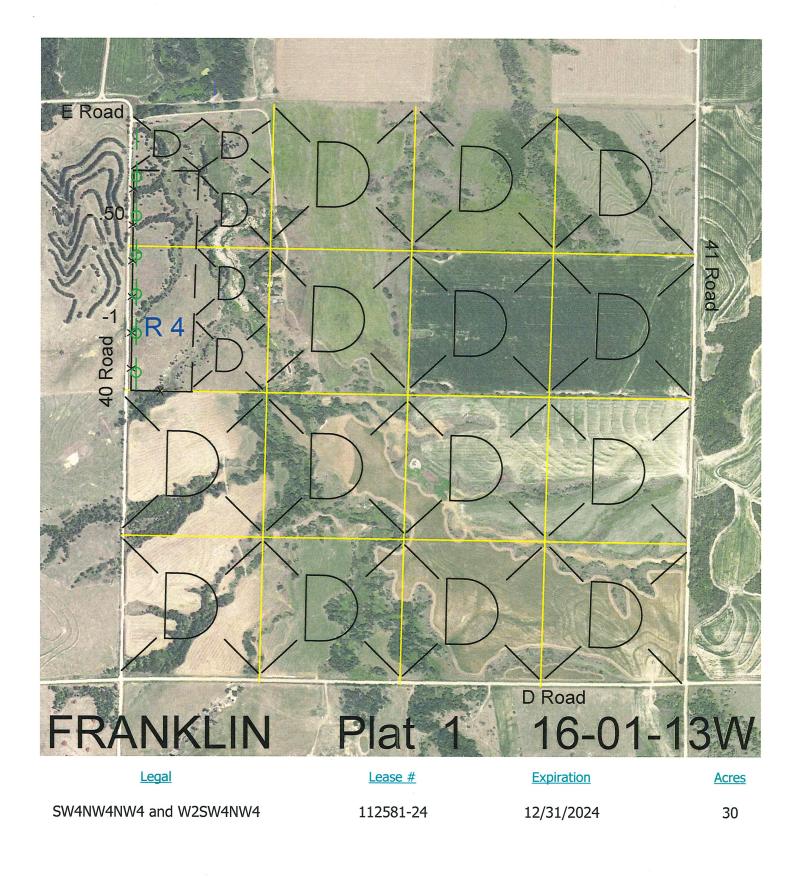

Total Section Acres 30

Location:

2 miles west and 2.5 miles south of Riverton, NE.

Best Access:

County 40 Road along west side.

| Land Classification Codes: >D< indicates land not owned by the School Land Trust |                              | chool Land Trust |                              |
|----------------------------------------------------------------------------------|------------------------------|------------------|------------------------------|
| А                                                                                | Dryland Cropground           | М                | Pivot Irrigated Cropground   |
| В                                                                                | Special Land Class           |                  | (Trust owned well)           |
| С                                                                                | Water for Livestock          | NU               | Non-Utility (No Value)       |
| E                                                                                | Enhanced Value               | Р                | Pivot Irrigated Cropground   |
| F                                                                                | Gravity Irrigated Cropground |                  | (Lessee owned well)          |
|                                                                                  | (Trust owned well)           | R                | Grassland (Typical Rent)     |
| G                                                                                | Grassland (Higher Rent       | S                | Grassland (Lower Rent        |
|                                                                                  | than R classification)       |                  | than R Classification)       |
| Н                                                                                | Non-Agricultural Land Class  | Т                | Real Estate Tax Recapture    |
| I                                                                                | Canal Irrigated Cropground   | W                | Gravity Irrigated Cropground |

For further information, please call Field Representative: Isaac Johnson at (308) 697-3552.

Plat # 1

(Lessee owned well)