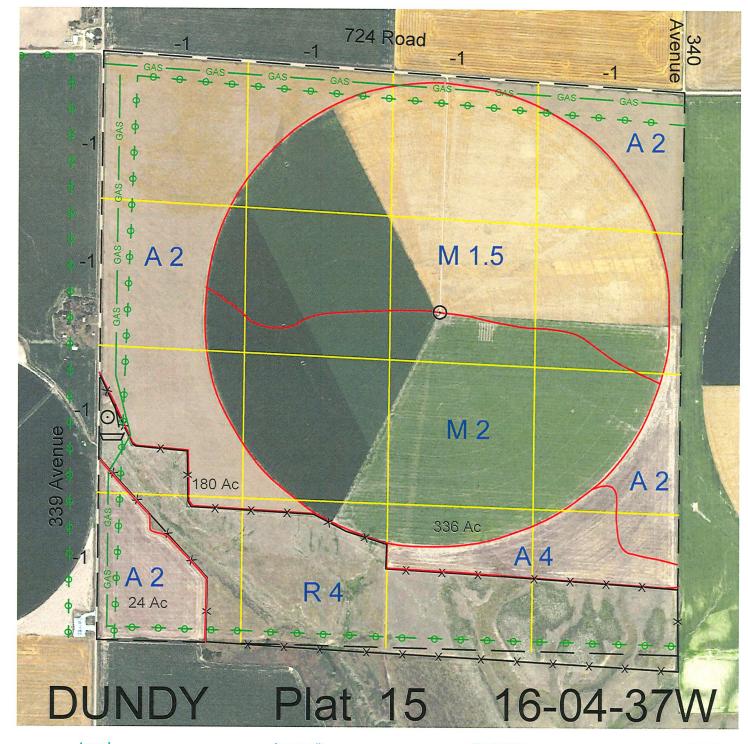

 Legal
 Lease #
 Expiration
 Acres

 All
 112660-24
 12/31/2024
 640

Total Section Acres 640

Location:

18 miles north and 1 mile east of Benkelman, NE.

Best Access:

County road (724 Road) on north and (339 Avenue) on the west sides.